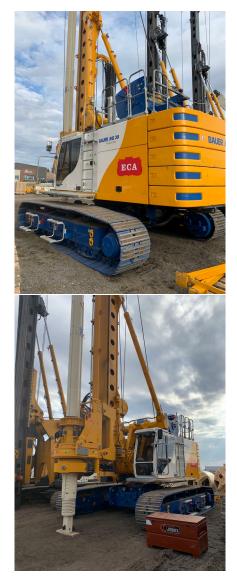

# BAUER BG 30 VALUE LINE

#### **OVERVIEW**

Bauer BG30 Value Line serial number 5066. This crowd cylinder machine with V-style kinematics is perfect for kelly drilling cased or uncased holes. It is complete with many of the great automatic control and assistant systems BAUER has developed. The rig is built on a BT 80 Base Carrier with a 400 hp (298 kW) CAT C 9.3 Tier 4f engine and sits on a UW 100 Undercarriage.

#### **SPECIFICATIONS**

| Serial Number                  | 5066                                                                                                                                                                                                                                                  |
|--------------------------------|-------------------------------------------------------------------------------------------------------------------------------------------------------------------------------------------------------------------------------------------------------|
| Year of Manufacture            | 2020                                                                                                                                                                                                                                                  |
| Rig Hours                      | 2,500                                                                                                                                                                                                                                                 |
| Torque                         | KDK 300 S (301 kNm / 222,000 ft-lb)                                                                                                                                                                                                                   |
| Kelly Drilling<br>Capabilities | <ul> <li>BK 400/394/3/33</li> <li>Max Drill Depth 33 m / 108.26 ft</li> <li>Drill axis 1350mm</li> <li>Crowd cylinder 8.5 m stroke</li> <li>Crowd force push/pull (effective)</li> <li>200 kN (44,962 lbf) /</li> <li>490 kN (110,156 lbf)</li> </ul> |