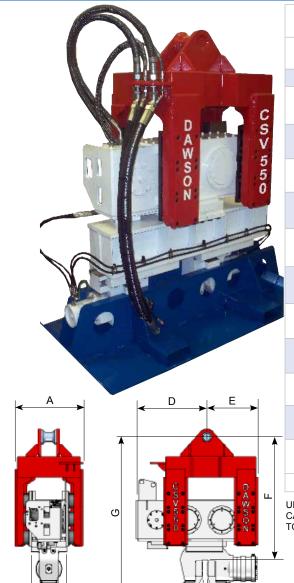

## CRANE SUSPENDED VIBRATOR - CSV550

WORLDWIDE DEALER NETWORK

> GLOBAL SUPPLY, LOCAL SUPPORT.

| SPECIFICATION                                      | UNITS  | Vibro Model |  |  |
|----------------------------------------------------|--------|-------------|--|--|
| C. 2011 107 (11014                                 |        | CSV550      |  |  |
| STATIC MOMENT                                      | in lbs | 714         |  |  |
|                                                    | kgm    | 8.23        |  |  |
| FREQUENCY                                          | rpm    | 2,500       |  |  |
| CENTRIFUGAL FORCE                                  | lbs    | 125,592     |  |  |
|                                                    | kN     | 550         |  |  |
| AMPLITUDE -<br>PEAK TO PEAK                        | in     | 0.51        |  |  |
|                                                    | mm     | 13          |  |  |
| MINIMUM REQUIRED FLOW RATE                         | gpm    | 68          |  |  |
|                                                    | L/min  | 256         |  |  |
| MAXIMUM ALLOWABLE FLOW RATE                        | gpm    | 107         |  |  |
|                                                    | L/min  | 400         |  |  |
| MINIMUM HYDRAULIC<br>MOTOR PRESSURE                | psi    | 3,625       |  |  |
|                                                    | bar    | 280         |  |  |
| MAXIMUM HYDRAULIC<br>MOTOR PRESSURE                | psi    | 5,076       |  |  |
|                                                    | bar    | 350         |  |  |
| MINIMUM HYDRAULIC                                  | hp     | 160         |  |  |
| MOTOR POWER                                        | kW     | 120         |  |  |
| DYNAMIC MASS                                       | lbs    | 2,376       |  |  |
|                                                    | kg     | 1,080       |  |  |
| TOTAL MASS                                         | lbs    | 5236        |  |  |
| TOTAL MASS                                         | kg     | 2,380       |  |  |
| MAXIMUM PILE MASS                                  | lbs    | 3,136       |  |  |
|                                                    | kg     | 1,400       |  |  |
| MAXIMUM PUSH/PULL<br>LOADING                       | lbs    | 49,500      |  |  |
|                                                    | kg     | 22,500      |  |  |
| CLAMP FORCE                                        | tonne  | 66          |  |  |
| N.W. (E.D.) A. |        |             |  |  |

UNIVERSAL CLAMP- 416 kg CASSION BEAM WITH CLAMPS - 670 kg TOTAL MASS INCLUDING UNIVERSAL CLAMP - 2380 kg

DAWSON CONSTRUCTION PLANT CHESNEY WOLD, BLEAK HALL, MILTON KEYNES, MK6 1NE ENGLAND

TEL. +44 1908 240300 FAX. +44 1908 240222 EMAIL. DAWSON@DCPUK.COM

www.dcpuk.com

(Min. Pile Width)

| DIMENSIONS mm (inch) |                                                       |  |
|----------------------|-------------------------------------------------------|--|
| Α                    | 705 (27.7)                                            |  |
| В                    | 50 (1.97)                                             |  |
| С                    | 268 (10.4)                                            |  |
| D                    | 732 (28.8)                                            |  |
| Е                    | 529 (20.8)                                            |  |
| F                    | 1274 (50.2)                                           |  |
| G                    | 1614 (63.5)                                           |  |
| Н                    | 195 (7.7)                                             |  |
| J                    | 450 (17.7)                                            |  |
| K                    | 147.5 (5.8)                                           |  |
| L                    | NOMINAL JAW CTRS<br>300 (11.8) MIN<br>1100 (43.3) MAX |  |
| М                    | 1865 (73.5) FULLY OUT<br>1320 (52) FULLY IN           |  |
| N                    | 735 (29)                                              |  |
| Р                    | 158 (6.2)                                             |  |
| Q                    | 250 (9.85)                                            |  |
| R                    | 1472 (58)                                             |  |
| S                    | 1002 (39.5)                                           |  |