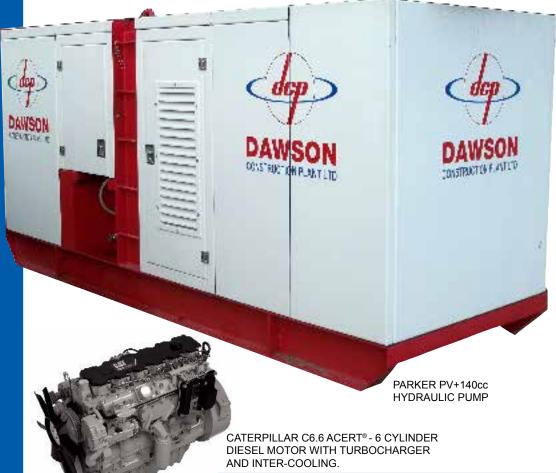

## CRANE SUSPENDED VIBRATOR - CSV550

DAWSON CONSTRUCTION PLANT
CHESNEY WOLD,
BLEAK HALL,
MILTON KEYNES,
MK6 1NE
ENGLAND

TEL. +44 1908 240300 FAX. +44 1908 240222 EMAIL. DAWSON@DCPUK.COM

www.dcpuk.com

This Dawson power pack is fully self contained, including all oil and fuel reservoirs, prime mover and hydraulic circuitry. The power pack is designed to be directly connected to the working element of the system; however it can be connected through further hydraulic valves to perform alternative operations with guidance from the manufacturer.

The power pack is designed to produce a fixed oil

flow rate at a pre-set pressure to supply hydraulic piling hammers in various environments from hot summers in Kuwait to cold winters in Ontario. The diesel engine runs at a fixed RPM and is calibrated against the pump flow rate. A built in offline filtration system is used to condition the hydraulic oil to 2 microns and remove an amount of water contamination.

HOT METAL SPRAYED PRIOR TO OFFSHORE SPEC. POWDER COATING.

| SPECIFICATION                     | UNITS         | DHP170        |
|-----------------------------------|---------------|---------------|
| DIESEL<br>ENGINE POWER            | kW            | 168           |
|                                   | rpm           | 2200          |
| HYDRAULIC<br>SYSTEM PRESSURE      | bar           | 270           |
|                                   | psi           | 3915          |
| OIL FLOW RATE                     | L/min         | 270           |
| SIZE - LENGTH x<br>WIDTH x HEIGHT | m             | 3.8 x 1.5 x 2 |
|                                   | in            | 149 x 59 x 78 |
| WEIGHT                            | kg            | 4800          |
|                                   | Ibs           | 10,560        |
| FUEL CAPACITY                     | litres        | 460           |
| FUEL CONSUMPTION<br>@ 60%         | litres / hour | 28            |