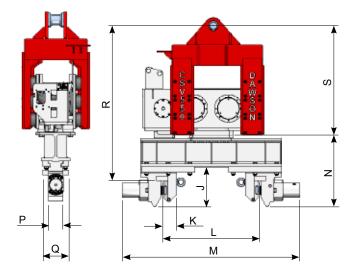

www.dcpuk.com

(Min. Pile Width)

| DIMENSIONS mm (inch) |                                                       |  |
|----------------------|-------------------------------------------------------|--|
| Α                    | 705 (27.7)                                            |  |
| В                    | 50 (1.97)                                             |  |
| С                    | 268 (10.4)                                            |  |
| D                    | 732 (28.8)                                            |  |
| Е                    | 529 (20.8)                                            |  |
| F                    | 1274 (50.2)                                           |  |
| G                    | 1614 (63.5)                                           |  |
| Н                    | 195 (7.7)                                             |  |
| J                    | 450 (17.7)                                            |  |
| K                    | 147.5 (5.8)                                           |  |
| L                    | NOMINAL JAW CTRS<br>300 (11.8) MIN<br>1100 (43.3) MAX |  |
| М                    | 1865 (73.5) FULLY OUT<br>1320 (52) FULLY IN           |  |
| N                    | 735 (29)                                              |  |
| Р                    | 158 (6.2)                                             |  |
| Q                    | 250 (9.85)                                            |  |
| R                    | 1472 (58)                                             |  |
| S                    | 1002 (39.5)                                           |  |