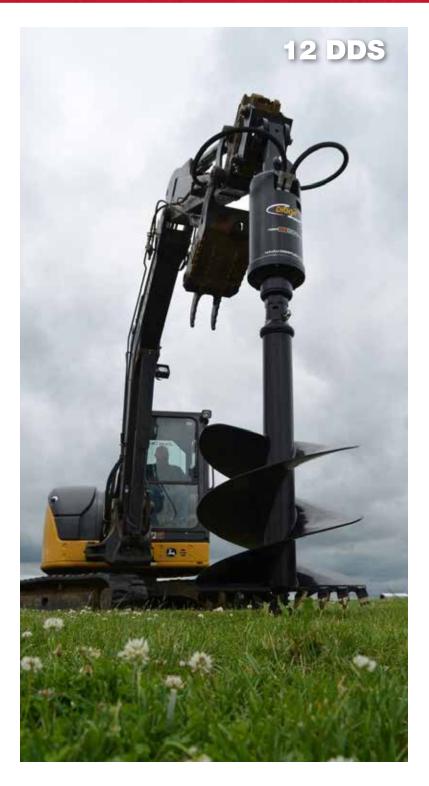

## WORD

WORD International custom designs hydraulic or pneumatic rock drilling attachments to fit virtually every drilling application using your existing Excavator, Skid Steer or stand alone Wagon Drill. The WORD International product line offers a reliable and economical solution for drilling soil nails, tie-back anchors and limited access micro piles.

## **Applications**

Excavator & Skid Steer Drilling Attachments Rock Drilling

**Micropiles** 

**Tiebacks** 

**Soil Nails** 

**Hollow Bars** 

**Helical Anchors & Piles** 

**Limited Access** 