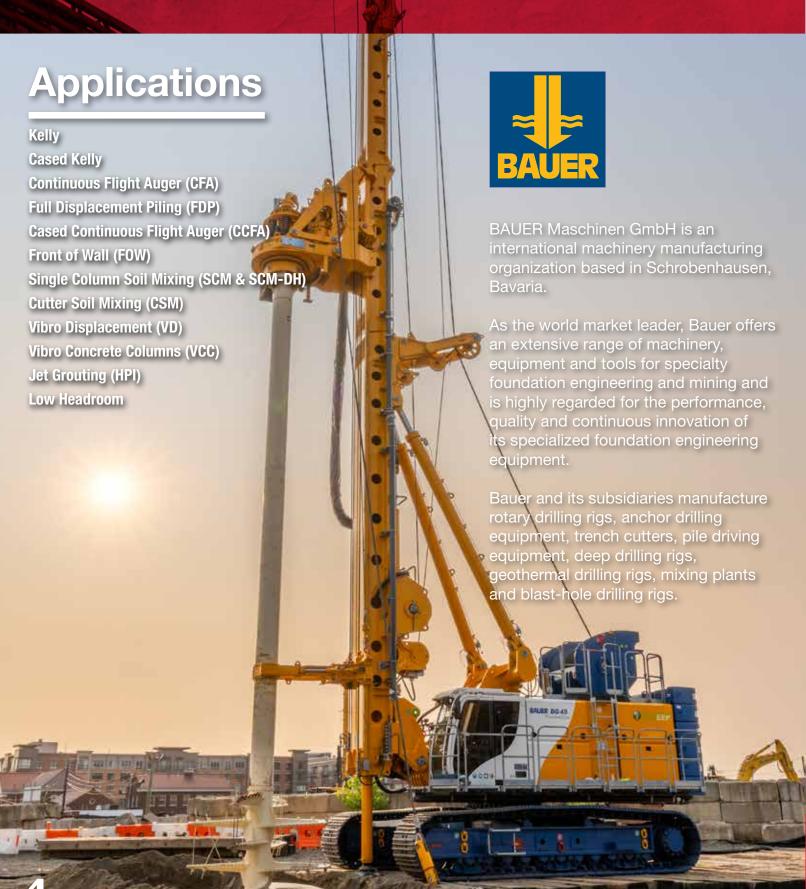

#### **Applications**

Kelly
Full Displacement Piling (FDP)
Continuous Flight Auger (CFA)
Cased Continous Flight Auger (CCFA)
Single Column Mixing (SCM & SCM-DH)
Cutter Soil Mixing (CSM)
Stone Columns (VIPAC & VD)
Jet Grouting (HPI)
BAUER Dynamic Compaction
Micropiles
Low Headroom/Limited Access
Tiebacks
Soil Nails
Vibrated Concrete Columns (VCC)
Separation & Slurry Handling