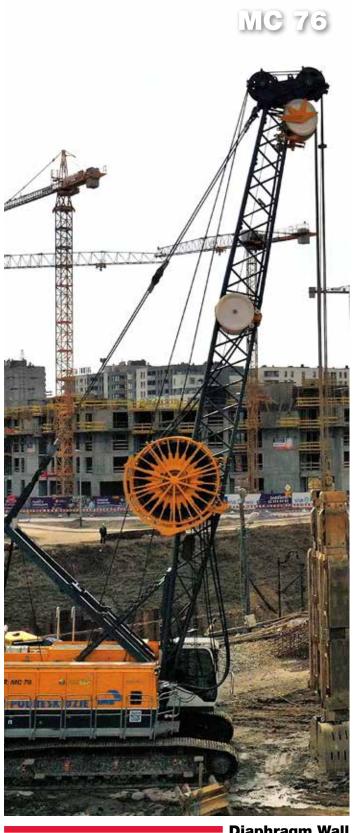

## **Bauer Cranes**

Expertise earned from decades of experience in specialist foundation engineering, coupled with innovative design capability and meticulous workmanship in state-of-the-art production facilities, make the BAUER MC duty-cycle cranes the premier choice for foundation engineering professionals. The exceptional strength of these cranes is a result of Bauer's intense focus on specialist foundation engineering.

### **Applications**

**Diaphragm Wall** DHG V Hydraulic Grab

Kelly Drilling SRA 400 (Super Reach Attachment 400)

SCAN TO VIEW BAUER CRANES: