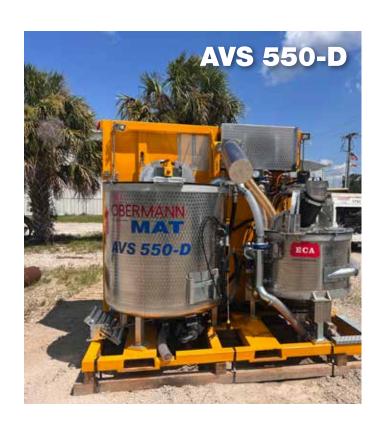

BAUER Dynamic Compaction
Micropiles
Low Headroom/Limited Access
Tiebacks
Soil Nails
Vibrated Concrete Columns (VCC)
Separation & Slurry Handling

Grouting
Slurry Mixing & Injection
Diaphragm Wall (w/ Cutter & Grab)

Find out how we can build a foundation together.

1 800 PILE USA -or- ecanet.com

# ECA BAUER





Kelly Cased Kelly Drilling



**CFA**Continuous Flight Auger



CSM Cutter Soil Mixing



Full Displacement Pile



CCFA Cased Continuous Flight Auger



SCM Single Column Mixing





# ECA RTG





**VIBRATORY** 



**VIPAC** 



CSM Cutter Soil Mixing



Hydraulic Impact Hammer



FOW Front of Wall



MSM Multi Shaft Mixing

SCAN TO VIEW RTG PILING RIGS:



# ECA KLEMM









**DOWN THE HOLE** 





**MICROPILES** 



**SOIL NAIL WALL** 



### **BAUER MAT • Obermann MAT**













## **Bauer Cranes**



Expertise earned from decades of experience in specialist foundation engineering, coupled with innovative design capability and meticulous workmanship in state-of-the-art production facilities, make the BAUER MC duty-cycle cranes the premier choice for foundation engineering professionals. The exceptional strength of these cranes is a result of Bauer's intense focus on specialist foundation engineering.

### **Applications**





**Diaphragm Wall** DHG V Hydraulic Grab



Kelly Drilling SRA 400 (Super Reach Attachment 400)

SCAN TO VIEW BAUER CRANES:





## Parts & Service



### **EXPERT SERVICE SOLUTIONS**

In addition to carrying world-class equipment, ECA provides a broad range of services to keep your equipment up and running so you can complete your