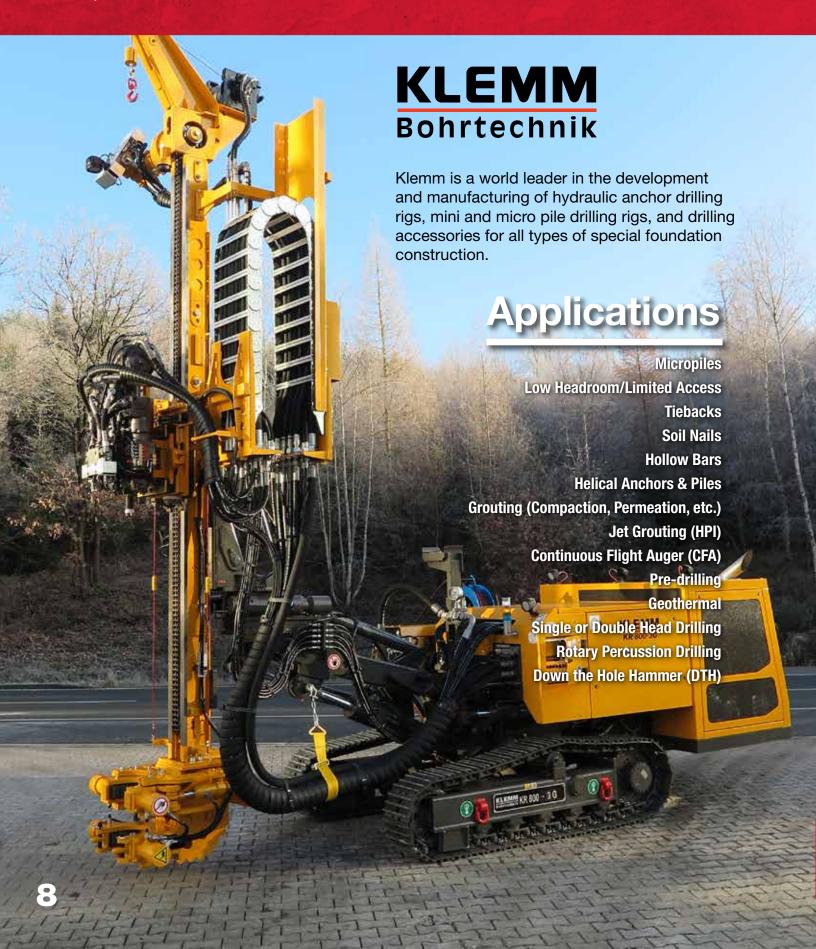

# ECA KLEMM

**DOWN THE HOLE** 

**MICROPILES** 

**SOIL NAIL WALL** 

#### **Applications**

Kelly
Full Displacement Piling (FDP)
Continuous Flight Auger (CFA)
Cased Continous Flight Auger (CCFA)
Single Column Mixing (SCM & SCM-DH)
Cutter Soil Mixing (CSM)
Stone Columns (VIPAC & VD)
Jet Grouting (HPI)
BAUER Dynamic Compaction
Micropiles
Low Headroom/Limited Access
Tiebacks
Soil Nails
Vibrated Concrete Columns (VCC)
Separation & Slurry Handling