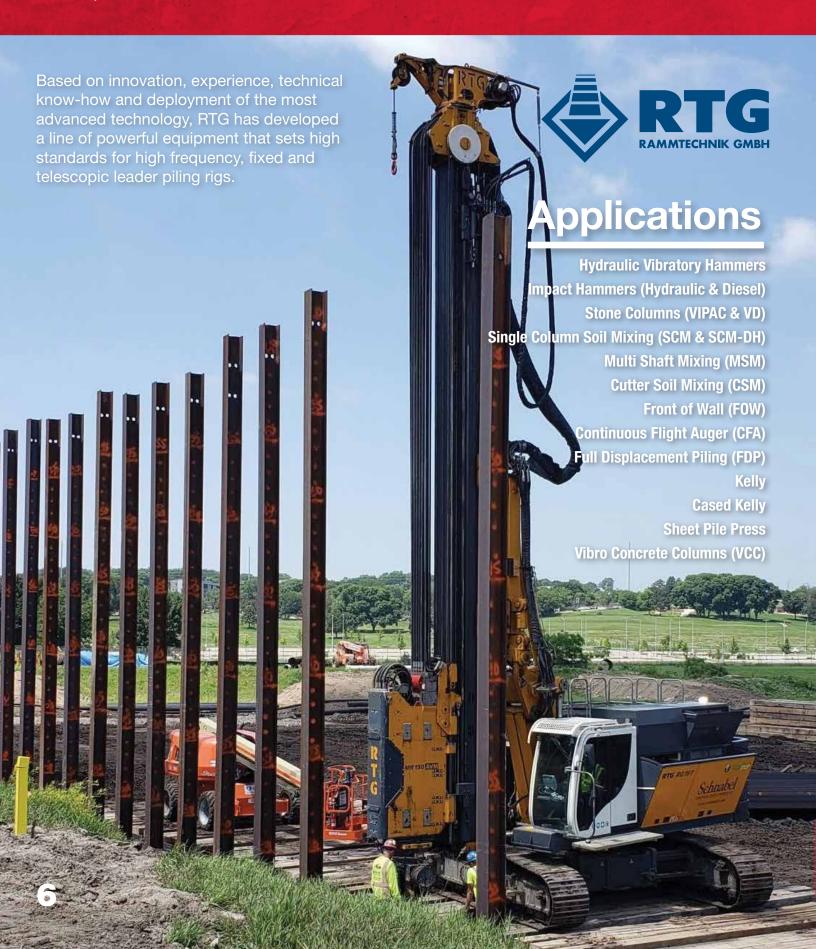

#### **TECHNOLOGIES + APPLICATIONS**

#### **Applications**

Kelly
Full Displacement Piling (FDP)
Continuous Flight Auger (CFA)
Cased Continous Flight Auger (CCFA)
Single Column Mixing (SCM & SCM-DH)
Cutter Soil Mixing (CSM)
Stone Columns (VIPAC & VD)
Jet Grouting (HPI)
BAUER Dynamic Compaction
Micropiles
Low Headroom/Limited Access
Tiebacks
Soil Nails
Vibrated Concrete Columns (VCC)
Separation & Slurry Handling

# ECA RTG

**VIBRATORY** 

**VIPAC** 

CSM Cutter Soil Mixing

Hydraulic Impact Hammer

FOW Front of Wall

MSM Multi Shaft Mixing

SCAN TO VIEW RTG PILING RIGS: