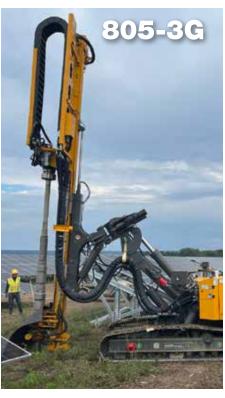

# ECA KLEMM

**DOWN THE HOLE** 

**MICROPILES** 

**SOIL NAIL WALL** 

#### **Applications**

Kelly
Full Displacement Piling (FDP)
Continuous Flight Auger (CFA)
Cased Continous Flight Auger (CCFA)
Single Column Mixing (SCM & SCM-DH)
Cutter Soil Mixing (CSM)
Stone Columns (VIPAC & VD)
Jet Grouting (HPI)
BAUER Dynamic Compaction
Micropiles
Low Headroom/Limited Access
Tiebacks
Soil Nails
Vibrated Concrete Columns (VCC)
Separation & Slurry Handling