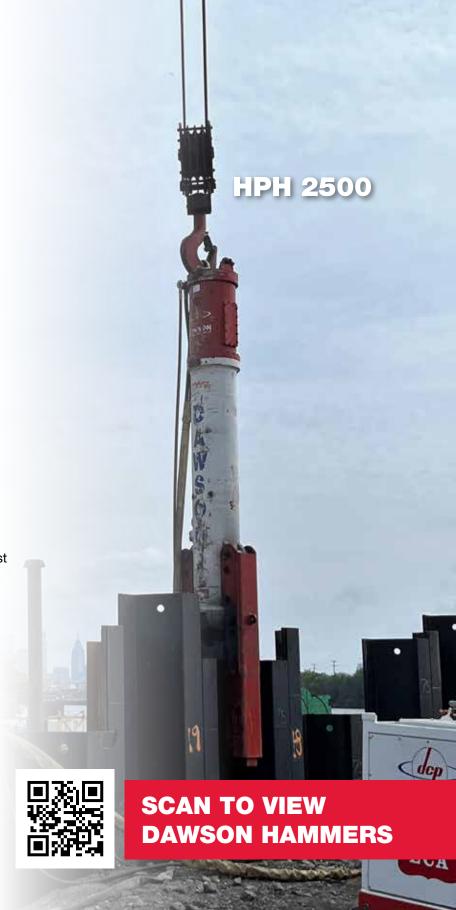

### **Applications**

Air Impact Hammers
Dock Building
Pile Leads

Dawson Construction Plant, Ltd. is one of the world's leading suppliers of pile driving equipment. Dawson hydraulic impact hammers and power packs are fast and effective in driving piles in all soil conditions. Dawson excavator mounted vibros are compact, robust and reliable.

## **Applications**

Hydraulic Impact Hammers
Excavator Mounted Vibratory Hammers
Sheet Pile Capping Systems
Quick Release Shackles