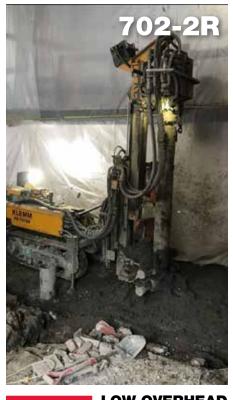

# ECA KLEMM

**DOWN THE HOLE** 

**MICROPILES** 

**SOIL NAIL WALL** 

#### **Applications**

Kelly
Full Displacement Piling (FDP)
Continuous Flight Auger (CFA)
Cased Continous Flight Auger (CCFA)
Single Column Mixing (SCM & SCM-DH)
Cutter Soil Mixing (CSM)
Stone Columns (VIPAC & VD)
Jet Grouting (HPI)
BAUER Dynamic Compaction
Micropiles
Low Headroom/Limited Access
Tiebacks
Soil Nails
Vibrated Concrete Columns (VCC)
Separation & Slurry Handling