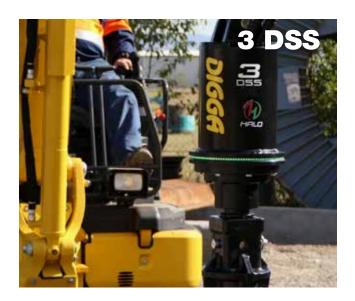

## ECA Digga

Digga is a world leader in auger and anchor drive technology and has been manufacturing drives and augers since 1981. The company provides drilling and anchoring solutions for skid steer loaders, excavators up to 90 ton, truck cranes, backhoes, telehandlers, tractors, and mini loaders. It also provides augers, mounting frames, torque monitors, wearparts and extensions.

## **Applications**

Rotary Drives
Excavator & Skid Steer Drilling Attachments
Helical Anchors & Piles
Pre-Drilling
Low Headroom
Limited Access

SCAN TO VIEW DIGGA PRODUCTS