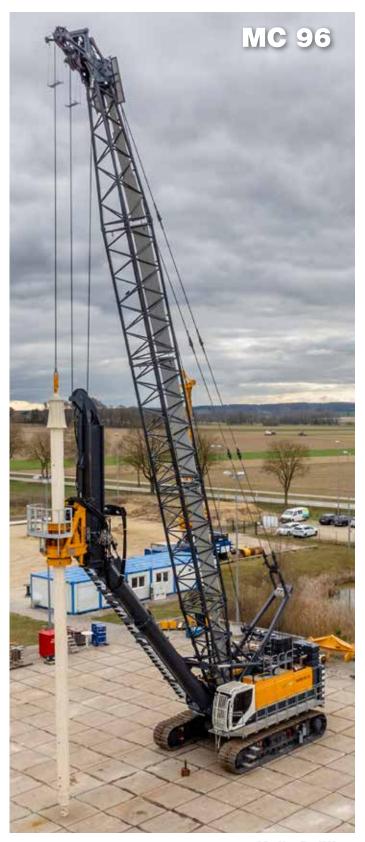

## **Bauer Cranes**

Expertise earned from decades of experience in specialist foundation engineering, coupled with innovative design capability and meticulous workmanship in state-of-the-art production facilities, make the BAUER MC duty-cycle cranes the premier choice for foundation engineering professionals. The exceptional strength of these cranes is a result of Bauer's intense focus on specialist foundation engineering.

### **Applications**

**Diaphragm Wall** DHG V Hydraulic Grab

Kelly Drilling SRA 400 (Super Reach Attachment 400)

SCAN TO VIEW BAUER CRANES: