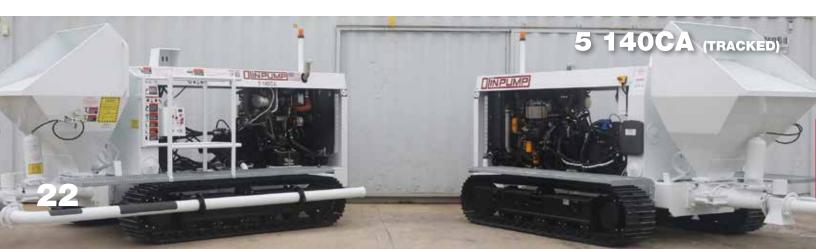

Solar

**Rotary Percussion Drilling** 

**Down the Hole Hammer (DTH)** 

SCAN TO VIEW WORD PRODUCTS

American owned and operated since 1980, Olinpump manufactures world-class pumps for a variety of applications. With a full line of S-tube and ball valve pumps from 25-170 YPH, Olinpump pumps are some of the most efficient means of placing high strength 0.5 inch minus mixes up to 50 percent aggregate for vertical poured in place applications. Many Olinpump models are known for their ability to pump lean performance mixes that other small line pumps can't. Olin pumps are excellent for the application of shotcrete, a type of concrete that is pneumatically projected at a high velocity onto a surface.

## **Applications**

Grout Pumping
Concrete Pumping
Shotcrete

## SCAN TO VIEW OLIN CONCRETE PUMPS