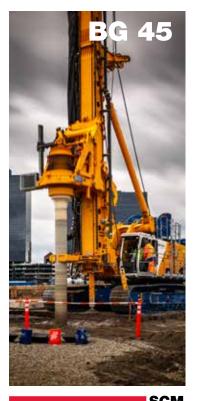

### Foundation Drilling Equipment

Foundation Cranes
Large Diameter Drills
Hydraulic Crawler Drills
Caisson Drills
Tie-Back Drills
Micropile Drills
Small Bore Drills
Top Drive Augers
Rock Drills
Crane Mount Drills
Excavator Mounted Drills

#### **Piling Rigs**

Telescopic Mast Fixed Mast Vibratory Hammers Rotary Drills (CFA Predrilling) Hydraulic Impact Hammers Deep Stabilization