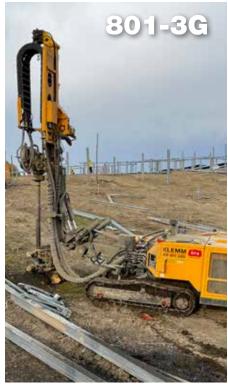

# ECA KLEMM

**DOWN THE HOLE** 

**MICROPILES** 

**SOIL NAIL WALL** 

#### **Applications**

Kelly
Full Displacement Piling (FDP)
Continuous Flight Auger (CFA)
Cased Continous Flight Auger (CCFA)
Single Column Mixing (SCM & SCM-DH)
Cutter Soil Mixing (CSM)
Stone Columns (VIPAC & VD)
Jet Grouting (HPI)
BAUER Dynamic Compaction
Micropiles
Low Headroom/Limited Access
Tiebacks
Soil Nails
Vibrated Concrete Columns (VCC)
Separation & Slurry Handling