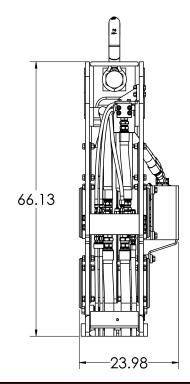

| Vibratory Hammer Specifications                   |               |              |  |
|---------------------------------------------------|---------------|--------------|--|
| Eccentric Moment                                  | 3,000         | IN-LBS       |  |
| Dynamic Force                                     | 109           | TONS         |  |
| Frequency, Maintained                             | 1,600         | VPM          |  |
| Amplitude                                         | 0.875         | IN           |  |
| Max. Rated Line Pull                              | 45            | TONS*        |  |
| Hose Bundle Length                                | 160           | FT           |  |
|                                                   |               |              |  |
| Suspended Weight                                  | 12,800        | LBS          |  |
| Exciter Weight Without Clamp                      | 8,200         | LBS          |  |
| Transport Weight W/ 200t Clamp and Shipping Stand | 14,600        | LBS          |  |
| Shipping Dimensions L X W X H                     | 96 x 72 x 111 | IN           |  |
|                                                   |               |              |  |
| 200T Clamp Weight                                 | 2,800         | LBS          |  |
| 125T Caisson Clamp Weight                         | 1,800         | LBS (EACH)   |  |
| HD Caisson Beam Weight                            | 580           | LBS (PER FT) |  |

\*60 TON - MAX LINE PULL OPTION AVAILABLE