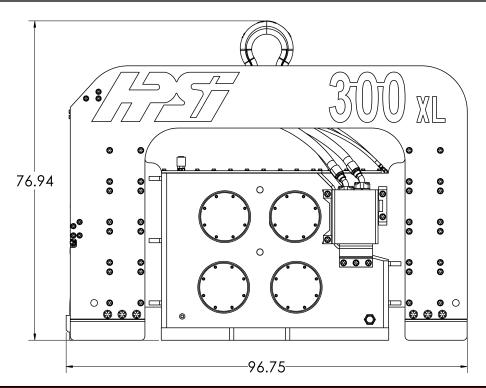

## 300 Power Pack

## Specification Sheet

| 300 Power Pack Specifications |                   |     |  |  |
|-------------------------------|-------------------|-----|--|--|
| Engine                        | CATERPILLER C9.3B |     |  |  |
| Emissions Tier                | TIER 4 FINAL      |     |  |  |
| Rated power                   | 415               | HP  |  |  |
| Speed                         | 2,100             | RPM |  |  |
| Hydraulic Flow                | 115               | GPM |  |  |
| Hydraulic Drive Pressure      | 5,000             | PSI |  |  |
| Hydraulic Oil Capacity        | 200               | GAL |  |  |
| Diesel Fuel Capacity          | 86                | GAL |  |  |
| Remote Control Pendant        | 50                | FT  |  |  |
| Weight                        | 13,000            | LBS |  |  |