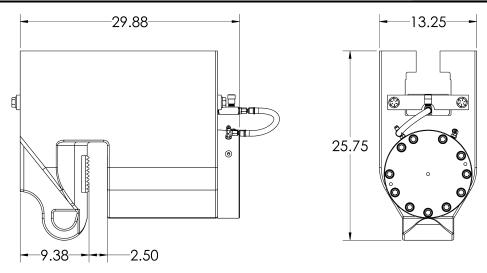

| 125 Ton Clamp Specifications |        |              |  |
|------------------------------|--------|--------------|--|
| Clamp Style                  | CAISSO | N CLAMP      |  |
| Clamping Force               | 125    | TONS         |  |
| Max Jaw Opening              | 2.50   | IN           |  |
| 125T Clamp Weight            | 1,800  | LBS          |  |
| Caisson Beam Weight          | 580    | LBS (PER FT) |  |