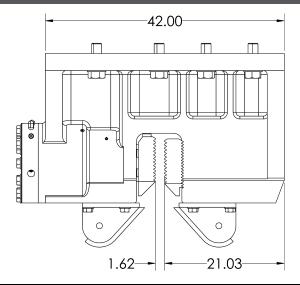

## Clamping systems Specification Sheet

| 200 Ton Clamp Specifications |         |           |  |  |
|------------------------------|---------|-----------|--|--|
| Clamp Style                  | UNIVERS | SAL CLAMP |  |  |
| Clamping Force               | 200     | TONS      |  |  |
| Max Jaw Opening              | 1.62    | IN        |  |  |
| 200T Clamp Weight            | 2,800   | LBS       |  |  |

| 125 Ton Clamp Specifications |        |              |  |
|------------------------------|--------|--------------|--|
| Clamp Style                  | CAISSO | N CLAMP      |  |
| Clamping Force               | 125    | TONS         |  |
| Max Jaw Opening              | 2.50   | IN           |  |
| 125T Clamp Weight            | 1,800  | LBS          |  |
| Caisson Beam Weight          | 580    | LBS (PER FT) |  |