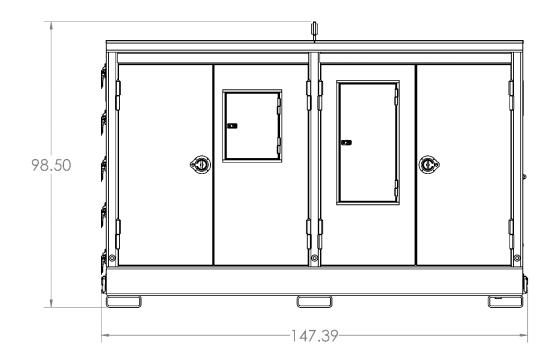

## 300 Power Pack

## Specification Sheet

| 300 Power Pack Specifications |                   |     |  |  |
|-------------------------------|-------------------|-----|--|--|
| Engine                        | CATERPILLER C9.3B |     |  |  |
| Emissions Tier                | TIER 4 FINAL      |     |  |  |
| Rated power                   | 415               | HP  |  |  |
| Speed                         | 2,100             | RPM |  |  |
| Hydraulic Flow                | 115               | GPM |  |  |
| Hydraulic Drive Pressure      | 5,000             | PSI |  |  |
| Hydraulic Oil Capacity        | 200               | GAL |  |  |
| Diesel Fuel Capacity          | 86                | GAL |  |  |
| Remote Control Pendant        | 50                | FT  |  |  |
| Weight                        | 13,000            | LBS |  |  |