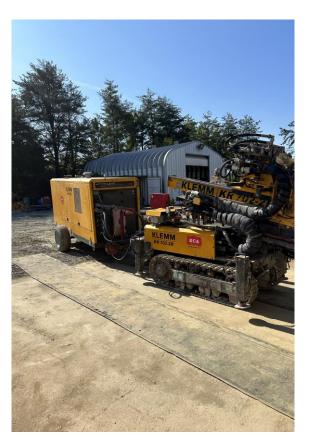

Klemm | 702-2R Drill Rig

# KLEMM KR702-2R DRILL RIG

# Sale: \$239,000 USD FOB Upper Marlboro, MD

## **OVERVIEW**

The Klemm 702-2R comes complete with a KH25 Drill head, EG Clamp and Breaker (14" capacity), and CAT C4.4 Engine. This rig is great for low overhead and micro pile applications. The machine sits in our Washington D.C. yard located in Upper Marlboro, MD. It is currently available and ready to move.