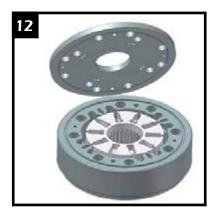

Remove rear housing as shown. Remove o-rings from housing and dowel pins from the rotating group.

Remove rotating group from front housing as shown. Place the rotating group on a clean surface for disassembly and inspection. Remove dowel pins and o-