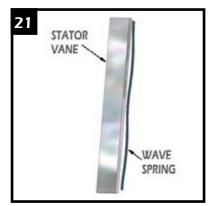

Using a small screwdriver or pick, remove o-ring and all rotor and stator springs.

Note: Some 57 series rotating groups may contain additional "wave" springs in the stator vane slot (see inset).

Wave springs in the 57 series do not need to be replaced. Certain model codes do not contain wave springs, while other model codes may contain two per vane. Place the stator vane and wave spring in the stator vane slot simultaneously. Note orientation as shown. Do not let the coil spring loop catch between the wave spring and vane.