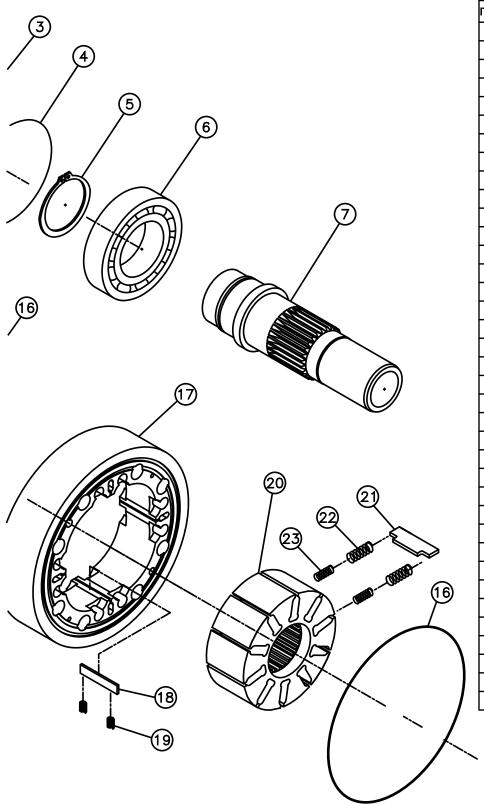

# Repair Manual

37 Series 57 Series

| SERIES 37 EXP. VIEW, STD. "A" STYLE |           |                          |     |  |  |
|-------------------------------------|-----------|--------------------------|-----|--|--|
| ITEM                                | PART NO.  | DESCRIPTION              | QTY |  |  |
| 1                                   | 0370111   | SEAL PLATE SNAP RING     | 1   |  |  |
| 2                                   | 0370152   | SEAL PLATE               | 1   |  |  |
| 3                                   | 0370175   | SEAL, SHAFT, TCN         | 1   |  |  |
| 4                                   | 0370114   | O-RING, SEAL PLATE       | 1   |  |  |
| 5                                   | 0370730   | SNAP RING, BEARING       | 1   |  |  |
| 6                                   | 0370711   | BALL BEARING             | 1   |  |  |
| 7                                   | 0370702   | SHAFT, SPLINED           | 1   |  |  |
|                                     | 0370701   | SHAFT, KEYED             | 1   |  |  |
| 8                                   | 0371123   | FRONT HOUSING, A, PC     | 1   |  |  |
| 9                                   | 0370811   | O-RING, THERMAL, INNER   | 2   |  |  |
| 10                                  | 0371829   | O-RING, THERMAL, MIDDLE  | 2   |  |  |
| 11                                  | 0370810   | O-RING, THERMAL, OUTER   | 2   |  |  |
| 12                                  | 0370610   | O-RING, MAIN             | 4   |  |  |
| 13                                  | 0150620   | PLATE SCREW              | 4   |  |  |
| 14                                  | 0370618   | PLATE, TIMING, PC        | 2   |  |  |
| 15                                  | 0370431   | DOWEL PIN                | 4   |  |  |
| 16                                  | 0370400   | STATOR, GA 37            | 1   |  |  |
|                                     | 0370401   | STATOR, GA 32            | 1   |  |  |
|                                     | 0370402   | STATOR, GA 26            | 1   |  |  |
|                                     | 0370403   | STATOR, GA 20            | 1   |  |  |
|                                     | 0370404   | STATOR, GA 16            | 1   |  |  |
|                                     | 0370406   | STATOR, GA 12            | 1   |  |  |
| 17                                  | 0150410   | STATOR VANE              | 4   |  |  |
| 18                                  | 0370420   | STATOR VANE SPRING       | 8   |  |  |
| 19                                  | 0370300PC | ROTOR                    | 1   |  |  |
|                                     | 0370300PL | ROTOR                    | 1   |  |  |
| 20                                  | 0370313PC | ROTOR VANE, S            | 10  |  |  |
|                                     | 0370316PL | ROTOR VANE, L            | 10  |  |  |
| 21                                  | 1250320   | ROTOR VANE SPRING, OUTER | 20  |  |  |
| 22                                  | 1250321   | ROTOR VANE SPRING, INNER | 20  |  |  |
| 23                                  | 0370720   | NEEDLE BEARING           | 1   |  |  |
| 24                                  | 0370883   | REAR HOUSING, A, PC      | 1   |  |  |
| 25                                  | 0370901   | BOLT                     | 8   |  |  |

| SERIES 37 EXP. VIEW, THRU KEY, "A", PC    TEM   PART NO.   DESCRIPTION   QT                                                                                                                                                                                                                                                                                                                                                                                                                                                                                                                                                                                                                                                                                                                                                                                                                                                                                                                                                                                                                                                                      |
|--------------------------------------------------------------------------------------------------------------------------------------------------------------------------------------------------------------------------------------------------------------------------------------------------------------------------------------------------------------------------------------------------------------------------------------------------------------------------------------------------------------------------------------------------------------------------------------------------------------------------------------------------------------------------------------------------------------------------------------------------------------------------------------------------------------------------------------------------------------------------------------------------------------------------------------------------------------------------------------------------------------------------------------------------------------------------------------------------------------------------------------------------|
| 1         0370111         SEAL PLATE SNAP RING         1           2         0370152         SEAL PLATE         1           3         0370175         SEAL, SHAFT, TCN         1           4         0370114         O-RING, SEAL PLATE         1           5         0370730         SNAP RING, BEARING         1           6         0370711         BALL BEARING         1           7         0370759         SHAFT, THRU KEY, 1-1/2         1           8         0371123         FRONT HOUSING, A, PC         1           9         0370811         O-RING, THERMAL SMALL         2           10         0371829         O-RING, THERMAL MIDDLE         2           11         0370810         O-RING, THERMAL LARGE         2           12         0370610         O-RING, MAIN         2           13         0150620         PLATE SCREW         4           14         0370618         PLATE, PC         2           15         0370431         DOWEL PIN         4           16         0370400         STATOR, GA 37         1           17         0370400         STATOR, GA 26         1           0370403         STATOR, GA 16  |
| 2       0370152       SEAL PLATE       1         3       0370175       SEAL, SHAFT, TCN       1         4       0370114       O-RING, SEAL PLATE       1         5       0370730       SNAP RING, BEARING       1         6       0370711       BALL BEARING       1         7       0370759       SHAFT, THRU KEY, 1-1/2       1         8       0371123       FRONT HOUSING, A, PC       1         9       0370811       O-RING, THERMAL SMALL       2         10       0371829       O-RING, THERMAL MIDDLE       2         11       0370810       O-RING, THERMAL LARGE       2         12       0370610       O-RING, MAIN       2         13       0150620       PLATE SCREW       4         14       0370618       PLATE, PC       2         15       0370431       DOWEL PIN       4         16       0370400       STATOR, GA 37       1         17       0370400       STATOR, GA 32       1         0370402       STATOR, GA 26       1         0370403       STATOR, GA 16       1         0370406       STATOR, GA 12       1         18       015041                                                                               |
| 3         0370175         SEAL, SHAFT, TCN         1           4         0370114         O-RING, SEAL PLATE         1           5         0370730         SNAP RING, BEARING         1           6         0370711         BALL BEARING         1           7         0370759         SHAFT, THRU KEY, 1-1/2         1           8         0371123         FRONT HOUSING, A, PC         1           9         0370811         O-RING, THERMAL SMALL         2           10         0371829         O-RING, THERMAL MIDDLE         2           11         0370810         O-RING, THERMAL LARGE         2           12         0370610         O-RING, MAIN         2           13         0150620         PLATE SCREW         4           14         0370618         PLATE, PC         2           15         0370431         DOWEL PIN         4           16         0370400         STATOR, GA 37         1           17         0370400         STATOR, GA 32         1           1         0370402         STATOR, GA 26         1           1         0370406         STATOR, GA 16         1           0370406         STATOR, GA 12      |
| 4 0370114 O-RING, SEAL PLATE 1 5 0370730 SNAP RING, BEARING 1 6 0370711 BALL BEARING 1 7 0370759 SHAFT, THRU KEY, 1-1/2 1 8 0371123 FRONT HOUSING, A, PC 1 9 0370811 O-RING, THERMAL SMALL 2 10 0371829 O-RING, THERMAL MIDDLE 2 11 0370810 O-RING, THERMAL LARGE 2 12 0370610 O-RING, MAIN 2 13 0150620 PLATE SCREW 4 14 0370618 PLATE, PC 2 15 0370431 DOWEL PIN 4 16 0370610 O-RING, MAIN 2 17 0370400 STATOR, GA 37 1 0370401 STATOR, GA 32 1 0370402 STATOR, GA 20 1 0370403 STATOR, GA 20 1 0370404 STATOR, GA 12 1 18 0150410 STATOR VANE 4 19 0370420 STATOR VANE SPRING 8 20 0370300PC ROTOR, PC 1                                                                                                                                                                                                                                                                                                                                                                                                                                                                                                                                      |
| 5         0370730         SNAP RING, BEARING         1           6         0370711         BALL BEARING         1           7         0370759         SHAFT, THRU KEY, 1-1/2         1           8         0371123         FRONT HOUSING, A, PC         1           9         0370811         O-RING, THERMAL SMALL         2           10         0371829         O-RING, THERMAL MIDDLE         2           11         0370810         O-RING, THERMAL LARGE         2           12         0370610         O-RING, MAIN         2           13         0150620         PLATE SCREW         4           14         0370618         PLATE, PC         2           15         0370431         DOWEL PIN         4           16         0370400         STATOR, GA 37         1           17         0370400         STATOR, GA 32         1           1         0370402         STATOR, GA 26         1           1         0370403         STATOR, GA 20         1           1         0370406         STATOR, GA 16         1           1         0370406         STATOR VANE         4           19         0370420         STATOR VANE SPRIN |
| 6         0370711         BALL BEARING         1           7         0370759         SHAFT, THRU KEY, 1-1/2         1           8         0371123         FRONT HOUSING, A, PC         1           9         0370811         O-RING, THERMAL SMALL         2           10         0371829         O-RING, THERMAL MIDDLE         2           11         0370810         O-RING, THERMAL LARGE         2           12         0370610         O-RING, MAIN         2           13         0150620         PLATE SCREW         4           14         0370618         PLATE, PC         2           15         0370431         DOWEL PIN         4           16         0370610         O-RING, MAIN         2           17         0370400         STATOR, GA 37         1           10         0370400         STATOR, GA 32         1           0370402         STATOR, GA 26         1           0370403         STATOR, GA 20         1           0370406         STATOR, GA 16         1           0370406         STATOR VANE         4           19         0370420         STATOR VANE SPRING         8           20         0370         |
| 7         0370759         SHAFT, THRU KEY, 1-1/2         1           8         0371123         FRONT HOUSING, A, PC         1           9         0370811         O-RING, THERMAL SMALL         2           10         0371829         O-RING, THERMAL MIDDLE         2           11         0370810         O-RING, THERMAL LARGE         2           12         0370610         O-RING, MAIN         2           13         0150620         PLATE SCREW         4           14         0370618         PLATE, PC         2           15         0370431         DOWEL PIN         4           16         0370610         O-RING, MAIN         2           17         0370400         STATOR, GA 37         1           10370401         STATOR, GA 32         1           0370402         STATOR, GA 26         1           0370403         STATOR, GA 20         1           0370406         STATOR, GA 16         1           0370406         STATOR, GA 12         1           18         0150410         STATOR VANE         4           19         0370420         STATOR VANE SPRING         8           20         0370300PC            |
| 8         0371123         FRONT HOUSING, A, PC         1           9         0370811         O-RING, THERMAL SMALL         2           10         0371829         O-RING, THERMAL MIDDLE         2           11         0370810         O-RING, THERMAL LARGE         2           12         0370610         O-RING, MAIN         2           13         0150620         PLATE SCREW         4           14         0370618         PLATE, PC         2           15         0370431         DOWEL PIN         4           16         0370610         O-RING, MAIN         2           17         0370400         STATOR, GA 37         1           0370401         STATOR, GA 32         1           0370402         STATOR, GA 26         1           0370403         STATOR, GA 20         1           0370404         STATOR, GA 16         1           0370406         STATOR, GA 12         1           18         0150410         STATOR VANE         4           19         0370420         STATOR VANE SPRING         8           20         0370300PC         ROTOR, PC         1                                                      |
| 9 0370811 O-RING, THERMAL SMALL 2 10 0371829 O-RING, THERMAL MIDDLE 2 11 0370810 O-RING, THERMAL LARGE 2 12 0370610 O-RING, MAIN 2 13 0150620 PLATE SCREW 4 14 0370618 PLATE, PC 2 15 0370431 DOWEL PIN 4 16 0370610 O-RING, MAIN 2 17 0370400 STATOR, GA 37 1 0370401 STATOR, GA 32 1 0370402 STATOR, GA 26 1 0370403 STATOR, GA 20 1 0370404 STATOR, GA 16 1 0370406 STATOR, GA 12 1 18 0150410 STATOR VANE 4 19 0370420 STATOR VANE SPRING 8 20 0370300PC ROTOR, PC 1                                                                                                                                                                                                                                                                                                                                                                                                                                                                                                                                                                                                                                                                         |
| 10         0371829         O-RING, THERMAL MIDDLE         2           11         0370810         O-RING, THERMAL LARGE         2           12         0370610         O-RING, MAIN         2           13         0150620         PLATE SCREW         4           14         0370618         PLATE, PC         2           15         0370431         DOWEL PIN         4           16         0370610         O-RING, MAIN         2           17         0370400         STATOR, GA 37         1           0370401         STATOR, GA 32         1           0370402         STATOR, GA 26         1           0370403         STATOR, GA 20         1           0370404         STATOR, GA 16         1           0370406         STATOR, GA 12         1           18         0150410         STATOR VANE         4           19         0370420         STATOR VANE SPRING         8           20         0370300PC         ROTOR, PC         1                                                                                                                                                                                             |
| 11         0370810         O-RING, THERMAL LARGE         2           12         0370610         O-RING, MAIN         2           13         0150620         PLATE SCREW         4           14         0370618         PLATE, PC         2           15         0370431         DOWEL PIN         4           16         0370610         O-RING, MAIN         2           17         0370400         STATOR, GA 37         1           0370401         STATOR, GA 32         1           0370402         STATOR, GA 26         1           0370403         STATOR, GA 20         1           0370404         STATOR, GA 16         1           0370406         STATOR, GA 12         1           18         0150410         STATOR VANE         4           19         0370420         STATOR VANE SPRING         8           20         0370300PC         ROTOR, PC         1                                                                                                                                                                                                                                                                   |
| 12       0370610       O-RING, MAIN       2         13       0150620       PLATE SCREW       4         14       0370618       PLATE, PC       2         15       0370431       DOWEL PIN       4         16       0370610       O-RING, MAIN       2         17       0370400       STATOR, GA 37       1         0370401       STATOR, GA 32       1         0370402       STATOR, GA 26       1         0370403       STATOR, GA 20       1         0370404       STATOR, GA 16       1         0370406       STATOR, GA 12       1         18       0150410       STATOR VANE       4         19       0370420       STATOR VANE SPRING       8         20       0370300PC       ROTOR, PC       1                                                                                                                                                                                                                                                                                                                                                                                                                                            |
| 13       0150620       PLATE SCREW       4         14       0370618       PLATE, PC       2         15       0370431       DOWEL PIN       4         16       0370610       O-RING, MAIN       2         17       0370400       STATOR, GA 37       1         0370401       STATOR, GA 32       1         0370402       STATOR, GA 26       1         0370403       STATOR, GA 20       1         0370404       STATOR, GA 16       1         0370406       STATOR, GA 12       1         18       0150410       STATOR VANE       4         19       0370420       STATOR VANE SPRING       8         20       0370300PC       ROTOR, PC       1                                                                                                                                                                                                                                                                                                                                                                                                                                                                                                |
| 15 0370431 DOWEL PIN 4 16 0370610 O-RING, MAIN 2 17 0370400 STATOR, GA 37 1 0370401 STATOR, GA 32 1 0370402 STATOR, GA 26 1 0370403 STATOR, GA 20 1 0370404 STATOR, GA 16 1 0370406 STATOR, GA 12 1 18 0150410 STATOR VANE 4 19 0370420 STATOR VANE SPRING 8 20 0370300PC ROTOR, PC 1                                                                                                                                                                                                                                                                                                                                                                                                                                                                                                                                                                                                                                                                                                                                                                                                                                                            |
| 16       0370610       O-RING, MAIN       2         17       0370400       STATOR, GA 37       1         0370401       STATOR, GA 32       1         0370402       STATOR, GA 26       1         0370403       STATOR, GA 20       1         0370404       STATOR, GA 16       1         0370406       STATOR, GA 12       1         18       0150410       STATOR VANE       4         19       0370420       STATOR VANE SPRING       8         20       0370300PC       ROTOR, PC       1                                                                                                                                                                                                                                                                                                                                                                                                                                                                                                                                                                                                                                                     |
| 17       0370400       STATOR, GA 37       1         0370401       STATOR, GA 32       1         0370402       STATOR, GA 26       1         0370403       STATOR, GA 20       1         0370404       STATOR, GA 16       1         0370406       STATOR, GA 12       1         18       0150410       STATOR VANE       4         19       0370420       STATOR VANE SPRING       8         20       0370300PC       ROTOR, PC       1                                                                                                                                                                                                                                                                                                                                                                                                                                                                                                                                                                                                                                                                                                         |
| 0370401 STATOR, GA 32 1 0370402 STATOR, GA 26 1 0370403 STATOR, GA 20 1 0370404 STATOR, GA 16 1 0370406 STATOR, GA 12 1 18 0150410 STATOR VANE 4 19 0370420 STATOR VANE SPRING 8 20 0370300PC ROTOR, PC 1                                                                                                                                                                                                                                                                                                                                                                                                                                                                                                                                                                                                                                                                                                                                                                                                                                                                                                                                        |
| 0370402       STATOR, GA 26       1         0370403       STATOR, GA 20       1         0370404       STATOR, GA 16       1         0370406       STATOR, GA 12       1         18       0150410       STATOR VANE       4         19       0370420       STATOR VANE SPRING       8         20       0370300PC       ROTOR, PC       1                                                                                                                                                                                                                                                                                                                                                                                                                                                                                                                                                                                                                                                                                                                                                                                                          |
| 0370403 STATOR, GA 20 1 0370404 STATOR, GA 16 1 0370406 STATOR, GA 12 1 18 0150410 STATOR VANE 4 19 0370420 STATOR VANE SPRING 8 20 0370300PC ROTOR, PC 1                                                                                                                                                                                                                                                                                                                                                                                                                                                                                                                                                                                                                                                                                                                                                                                                                                                                                                                                                                                        |
| 0370404         STATOR, GA 16         1           0370406         STATOR, GA 12         1           18         0150410         STATOR VANE         4           19         0370420         STATOR VANE SPRING         8           20         0370300PC         ROTOR, PC         1                                                                                                                                                                                                                                                                                                                                                                                                                                                                                                                                                                                                                                                                                                                                                                                                                                                                |
| 0370406         STATOR, GA 12         1           18         0150410         STATOR VANE         4           19         0370420         STATOR VANE SPRING         8           20         0370300PC         ROTOR, PC         1                                                                                                                                                                                                                                                                                                                                                                                                                                                                                                                                                                                                                                                                                                                                                                                                                                                                                                                  |
| 18       0150410       STATOR VANE       4         19       0370420       STATOR VANE SPRING       8         20       0370300PC       ROTOR, PC       1                                                                                                                                                                                                                                                                                                                                                                                                                                                                                                                                                                                                                                                                                                                                                                                                                                                                                                                                                                                          |
| 19         0370420         STATOR VANE SPRING         8           20         0370300PC         ROTOR, PC         1                                                                                                                                                                                                                                                                                                                                                                                                                                                                                                                                                                                                                                                                                                                                                                                                                                                                                                                                                                                                                               |
| 20 0370300PC ROTOR, PC 1                                                                                                                                                                                                                                                                                                                                                                                                                                                                                                                                                                                                                                                                                                                                                                                                                                                                                                                                                                                                                                                                                                                         |
|                                                                                                                                                                                                                                                                                                                                                                                                                                                                                                                                                                                                                                                                                                                                                                                                                                                                                                                                                                                                                                                                                                                                                  |
| 0370300PI ROTOP PI 4                                                                                                                                                                                                                                                                                                                                                                                                                                                                                                                                                                                                                                                                                                                                                                                                                                                                                                                                                                                                                                                                                                                             |
| 00700001                                                                                                                                                                                                                                                                                                                                                                                                                                                                                                                                                                                                                                                                                                                                                                                                                                                                                                                                                                                                                                                                                                                                         |
| 21 0370313PC ROTOR VANE, S 10                                                                                                                                                                                                                                                                                                                                                                                                                                                                                                                                                                                                                                                                                                                                                                                                                                                                                                                                                                                                                                                                                                                    |
| 0370316PL ROTOR VANE, L 10                                                                                                                                                                                                                                                                                                                                                                                                                                                                                                                                                                                                                                                                                                                                                                                                                                                                                                                                                                                                                                                                                                                       |
| 22   1250320   ROTOR VANE SPRING, OUTER   20                                                                                                                                                                                                                                                                                                                                                                                                                                                                                                                                                                                                                                                                                                                                                                                                                                                                                                                                                                                                                                                                                                     |
| 23   1250321   ROTOR VANE SPRING, INNER   20                                                                                                                                                                                                                                                                                                                                                                                                                                                                                                                                                                                                                                                                                                                                                                                                                                                                                                                                                                                                                                                                                                     |
| 24 0370720 NEEDLE BEARING 1                                                                                                                                                                                                                                                                                                                                                                                                                                                                                                                                                                                                                                                                                                                                                                                                                                                                                                                                                                                                                                                                                                                      |
| 25 0370885 REAR HOUSING, A, PC 1                                                                                                                                                                                                                                                                                                                                                                                                                                                                                                                                                                                                                                                                                                                                                                                                                                                                                                                                                                                                                                                                                                                 |
| 26 0370901 BOLT 8                                                                                                                                                                                                                                                                                                                                                                                                                                                                                                                                                                                                                                                                                                                                                                                                                                                                                                                                                                                                                                                                                                                                |
| 27 0370827 O-RING, THRU SEAL PLATE 1                                                                                                                                                                                                                                                                                                                                                                                                                                                                                                                                                                                                                                                                                                                                                                                                                                                                                                                                                                                                                                                                                                             |
| 28 0370178 SEAL, TCN 1                                                                                                                                                                                                                                                                                                                                                                                                                                                                                                                                                                                                                                                                                                                                                                                                                                                                                                                                                                                                                                                                                                                           |
| 29 0370826 SEAL PLATE, TCN 1                                                                                                                                                                                                                                                                                                                                                                                                                                                                                                                                                                                                                                                                                                                                                                                                                                                                                                                                                                                                                                                                                                                     |
| 30 0370816 SNAP RING, REAR 1                                                                                                                                                                                                                                                                                                                                                                                                                                                                                                                                                                                                                                                                                                                                                                                                                                                                                                                                                                                                                                                                                                                     |

| SERIES 57 EXP. VIEW, STD. "A" STYLE |           |                          |     |  |  |
|-------------------------------------|-----------|--------------------------|-----|--|--|
| ITEM                                | PART NO.  | DESCRIPTION              | QTY |  |  |
| 1                                   | 1250117   | BOLT, SEAL PLATE         | 6   |  |  |
| 2                                   | 0370154   | SEAL PLATE               | 1   |  |  |
| 3                                   | 0370175   | SEAL, SHAFT, TCN         | 1   |  |  |
| 4                                   | 0370142   | O-RING, SEAL PLATE       | 1   |  |  |
| 5                                   | 0370708   | LOCKNUT, THRUST          | 1   |  |  |
| 6                                   | 0370710   | BALL BEARING             | 1   |  |  |
| 7                                   | 0370741   | SHAFT, KEYED             | 1   |  |  |
|                                     | 0370748   | SHAFT, SPLINED           | 1   |  |  |
| 8                                   | 0371123   | FRONT HOUSING, A, PC     | 1   |  |  |
| 9                                   | 0370811   | O-RING, THERMAL, INNER   | 2   |  |  |
| 10                                  | 0371829   | O-RING, THERMAL, MIDDLE  | 2   |  |  |
| 11                                  | 0370810   | O-RING, THERMAL, OUTER   | 2   |  |  |
| 12                                  | 0370610   | O-RING, MAIN             | 4   |  |  |
| 13                                  | 0150620   | PLATE SCREW              | 4   |  |  |
| 14                                  | 0370618   | PLATE, TIMING, PC        | 2   |  |  |
| 15                                  | 0370431   | DOWEL PIN                | 4   |  |  |
| 16                                  | 0370407   | STATOR, GA 55.5          | 1   |  |  |
|                                     | 0370408   | STATOR, GA 48            | 1   |  |  |
| 17                                  | 0370410   | STATOR VANE              | 4   |  |  |
| 18                                  | 0150420   | STATOR VANE SPRING       | 8   |  |  |
| 19                                  | 0370303PC | ROTOR, S                 | 1   |  |  |
|                                     | 0370303PL | ROTOR, L                 | 1   |  |  |
| 20                                  | 0370314PC | ROTOR VANE, S            | 10  |  |  |
|                                     | 0370315PL | ROTOR VANE, L            | 10  |  |  |
| 21                                  | 1250320   | ROTOR VANE SPRING, OUTER | 20  |  |  |
| 22                                  | 1250321   | ROTOR VANE SPRING, INNER | 20  |  |  |
| 23                                  | 0370720   | NEEDLE BEARING           | 1   |  |  |
| 24                                  | 0370883   | REAR HOUSING, A, PC      | 1   |  |  |
| 25                                  | 0370931   | BOLT                     | 8   |  |  |
| 26                                  | 0370709   | LOCK WASHER, THRUST      | 1   |  |  |
| 27                                  | 1250442   | WAVE SPRING              | 8   |  |  |