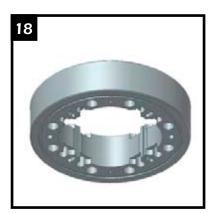

#### Disassembly of Rotating group

- 1) Place cartridge on any object which will hold it off the table.
- 2) Remove two each 10-32 plate screws.
- 3) Remove timing plate.

#### PLATES:

Normal wear results in marking or polishing of the timing plate surface, which does not impair motor performance. Replacement of the timing plate is required if any smearing, galling, or heat cracks are present.