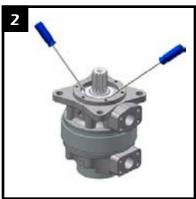

#### **Removal of 37 Series Seal Carrier Plate**

1) Remove snap ring.

#### WARNING:

Use caution when removing snap ring. If released accidentally, it can become an airborne hazard.

(Remove only as necessary) Bearings from both shafts can now be removed in the following manner:

- 37 Series
  - 1) Remove snap ring from shaft.
- 2) Press shaft out of bearing.
- 57 Series
  - 1) Unfold tab on lock washer.
- 2) Unscrew lock nut with hook style spanner wrench.
- 3) Press shaft out of bearing.