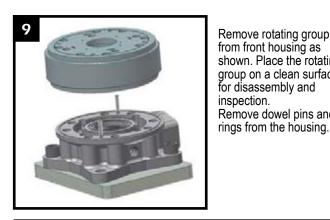

Remove rear housing as shown. Remove o-rings from housing and dowel pins from the rotating group.

Remove rotating group from front housing as shown. Place the rotating group on a clean surface for disassembly and inspection. Remove dowel pins and o-