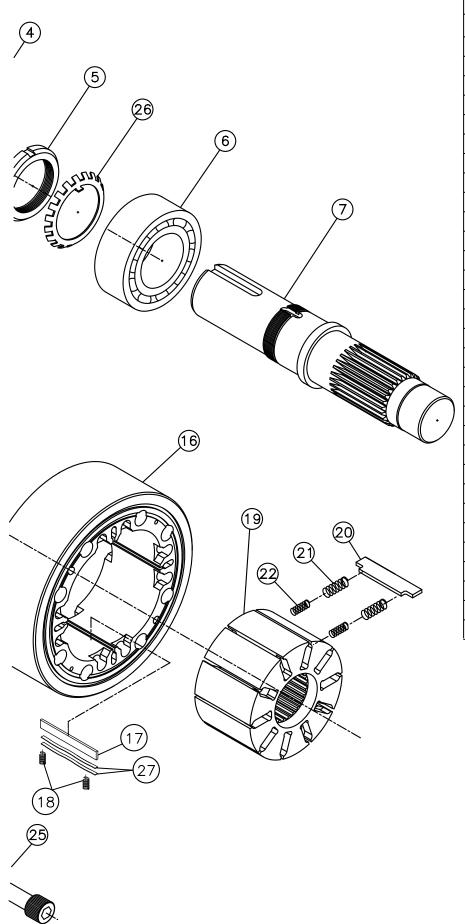

| SERIES 57 EXP. VIEW, STD. "A" STYLE |           |                          |     |  |  |
|-------------------------------------|-----------|--------------------------|-----|--|--|
| ITEM                                | PART NO.  | DESCRIPTION              | QTY |  |  |
| 1                                   | 1250117   | BOLT, SEAL PLATE         | 6   |  |  |
| 2                                   | 0370154   | SEAL PLATE               | 1   |  |  |
| 3                                   | 0370175   | SEAL, SHAFT, TCN         | 1   |  |  |
| 4                                   | 0370142   | O-RING, SEAL PLATE       | 1   |  |  |
| 5                                   | 0370708   | LOCKNUT, THRUST          | 1   |  |  |
| 6                                   | 0370710   | BALL BEARING             | 1   |  |  |
| 7                                   | 0370741   | SHAFT, KEYED             | 1   |  |  |
|                                     | 0370748   | SHAFT, SPLINED           | 1   |  |  |
| 8                                   | 0371123   | FRONT HOUSING, A, PC     | 1   |  |  |
| 9                                   | 0370811   | O-RING, THERMAL, INNER   | 2   |  |  |
| 10                                  | 0371829   | O-RING, THERMAL, MIDDLE  | 2   |  |  |
| 11                                  | 0370810   | O-RING, THERMAL, OUTER   | 2   |  |  |
| 12                                  | 0370610   | O-RING, MAIN             | 4   |  |  |
| 13                                  | 0150620   | PLATE SCREW              | 4   |  |  |
| 14                                  | 0370618   | PLATE, TIMING, PC        | 2   |  |  |
| 15                                  | 0370431   | DOWEL PIN                | 4   |  |  |
| 16                                  | 0370407   | STATOR, GA 55.5          | 1   |  |  |
|                                     | 0370408   | STATOR, GA 48            | 1   |  |  |
| 17                                  | 0370410   | STATOR VANE              | 4   |  |  |
| 18                                  | 0150420   | STATOR VANE SPRING       | 8   |  |  |
| 19                                  | 0370303PC | ROTOR, S                 | 1   |  |  |
|                                     | 0370303PL | ROTOR, L                 | 1   |  |  |
| 20                                  | 0370314PC | ROTOR VANE, S            | 10  |  |  |
|                                     | 0370315PL | ROTOR VANE, L            | 10  |  |  |
| 21                                  | 1250320   | ROTOR VANE SPRING, OUTER | 20  |  |  |
| 22                                  | 1250321   | ROTOR VANE SPRING, INNER | 20  |  |  |
| 23                                  | 0370720   | NEEDLE BEARING           | 1   |  |  |
| 24                                  | 0370883   | REAR HOUSING, A, PC      | 1   |  |  |
| 25                                  | 0370931   | BOLT                     | 8   |  |  |
| 26                                  | 0370709   | LOCK WASHER, THRUST      | 1   |  |  |
| 27                                  | 1250442   | WAVE SPRING              | 8   |  |  |

Wave springs in the 57 series do not need to be replaced. Certain model codes do not contain wave springs, while other model codes may contain two per vane. Place the stator vane and wave spring in the stator vane slot simultaneously. Note orientation as shown. Do not let the coil spring loop catch between the wave spring and vane.

## PROCEDURE FOR INSTALLING LOCKNUT 57 SERIES ONLY

- 1. Clean the shaft, locknut (part no. 0370708), and the thread area before assembly.
- 2. Prior to assembly, test the thread fit by assembling the locknut onto the shaft threads several turns. Insure working thread form. Remove locknut.
- 3. Press the bearing onto the shaft according to proper pressing procedures (see other details for information).
- 4. Place lockwasher (part no. 0370709), with the tang pointing down to match the slot in shaft, onto the shaft, flat on top of bearing.
- 5. Assemble locknut onto the shaft until it is tight against lockwasher and bearing. If needed, tighten the locknut until it is squarely aligned with one of the tabs on the lockwasher.
- 6. Bend one tab only into the slot on the locknut to prevent the locknut from loosening on the shaft. Do not attempt to bend a partially aligned tab. (See details below.)