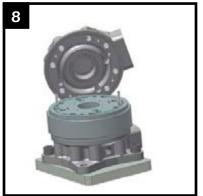

Loosen and remove the eight 5/8-11 main bolts. Any bolt heads showing heavy corrosion or signs of rounding of the hex form should be replaced.

Remove rear housing as shown. Remove o-rings from housing and dowel pins from the rotating group.

Remove rotating group from front housing as shown. Place the rotating group on a clean surface for disassembly and inspection. Remove dowel pins and o-