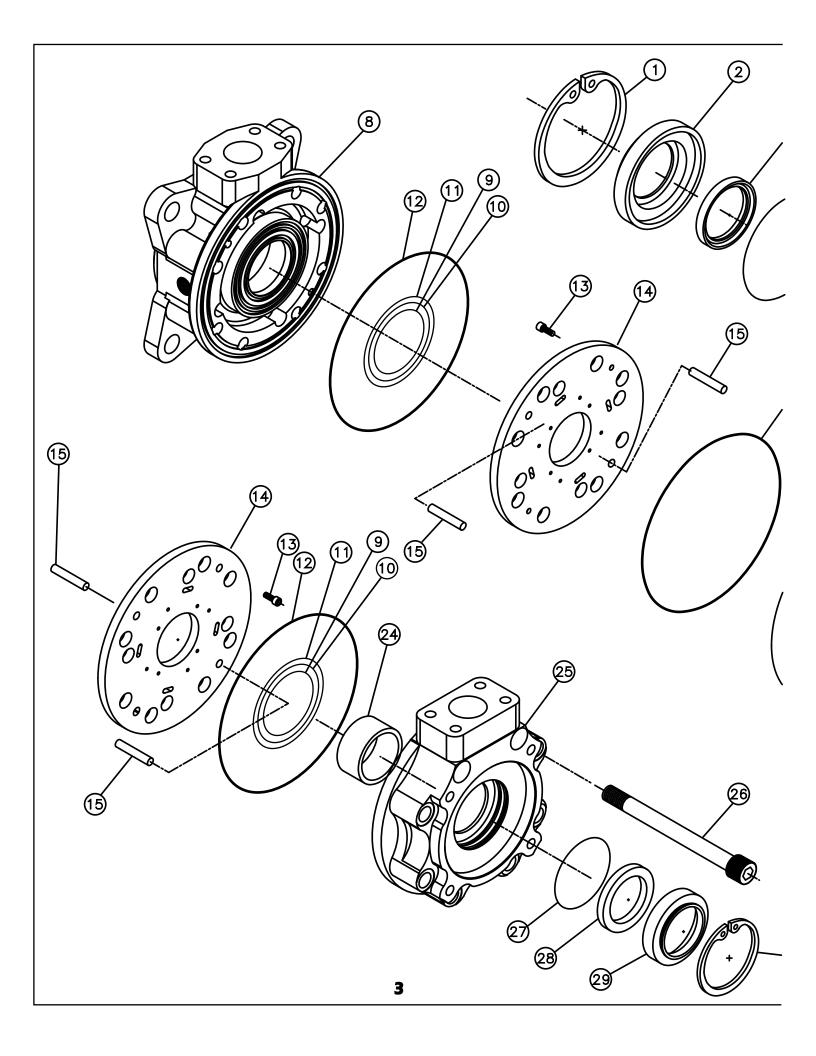

# Repair Manual

37 Series 57 Series

| SERIES 37 EXP. VIEW, STD. "A" STYLE |           |                          |     |  |  |
|-------------------------------------|-----------|--------------------------|-----|--|--|
| ITEM                                | PART NO.  | DESCRIPTION              | QTY |  |  |
| 1                                   | 0370111   | SEAL PLATE SNAP RING     | 1   |  |  |
| 2                                   | 0370152   | SEAL PLATE               | 1   |  |  |
| 3                                   | 0370175   | SEAL, SHAFT, TCN         | 1   |  |  |
| 4                                   | 0370114   | O-RING, SEAL PLATE       | 1   |  |  |
| 5                                   | 0370730   | SNAP RING, BEARING       | 1   |  |  |
| 6                                   | 0370711   | BALL BEARING             | 1   |  |  |
| 7                                   | 0370702   | SHAFT, SPLINED           | 1   |  |  |
|                                     | 0370701   | SHAFT, KEYED             | 1   |  |  |
| 8                                   | 0371123   | FRONT HOUSING, A, PC     | 1   |  |  |
| 9                                   | 0370811   | O-RING, THERMAL, INNER   | 2   |  |  |
| 10                                  | 0371829   | O-RING, THERMAL, MIDDLE  | 2   |  |  |
| 11                                  | 0370810   | O-RING, THERMAL, OUTER   | 2   |  |  |
| 12                                  | 0370610   | O-RING, MAIN             | 4   |  |  |
| 13                                  | 0150620   | PLATE SCREW              | 4   |  |  |
| 14                                  | 0370618   | PLATE, TIMING, PC        | 2   |  |  |
| 15                                  | 0370431   | DOWEL PIN                | 4   |  |  |
| 16                                  | 0370400   | STATOR, GA 37            | 1   |  |  |
|                                     | 0370401   | STATOR, GA 32            | 1   |  |  |
|                                     | 0370402   | STATOR, GA 26            | 1   |  |  |
|                                     | 0370403   | STATOR, GA 20            | 1   |  |  |
|                                     | 0370404   | STATOR, GA 16            | 1   |  |  |
|                                     | 0370406   | STATOR, GA 12            | 1   |  |  |
| 17                                  | 0150410   | STATOR VANE              | 4   |  |  |
| 18                                  | 0370420   | STATOR VANE SPRING       | 8   |  |  |
| 19                                  | 0370300PC | ROTOR                    | 1   |  |  |
|                                     | 0370300PL | ROTOR                    | 1   |  |  |
| 20                                  | 0370313PC | ROTOR VANE, S            | 10  |  |  |
|                                     | 0370316PL | ROTOR VANE, L            | 10  |  |  |
| 21                                  | 1250320   | ROTOR VANE SPRING, OUTER | 20  |  |  |
| 22                                  | 1250321   | ROTOR VANE SPRING, INNER | 20  |  |  |
| 23                                  | 0370720   | NEEDLE BEARING           | 1   |  |  |
| 24                                  | 0370883   | REAR HOUSING, A, PC      | 1   |  |  |
| 25                                  | 0370901   | BOLT                     | 8   |  |  |

| SERIES 37 EXP. VIEW, THRU KEY, "A", PC    TEM   PART NO.   DESCRIPTION   QT                                                                                                                                                                                                                                                                                                                                                                                                                                                                                                                                                                                                                                                                                                                                                                                                                                                                                                                                                                                                                                                                      |
|--------------------------------------------------------------------------------------------------------------------------------------------------------------------------------------------------------------------------------------------------------------------------------------------------------------------------------------------------------------------------------------------------------------------------------------------------------------------------------------------------------------------------------------------------------------------------------------------------------------------------------------------------------------------------------------------------------------------------------------------------------------------------------------------------------------------------------------------------------------------------------------------------------------------------------------------------------------------------------------------------------------------------------------------------------------------------------------------------------------------------------------------------|
| 1         0370111         SEAL PLATE SNAP RING         1           2         0370152         SEAL PLATE         1           3         0370175         SEAL, SHAFT, TCN         1           4         0370114         O-RING, SEAL PLATE         1           5         0370730         SNAP RING, BEARING         1           6         0370711         BALL BEARING         1           7         0370759         SHAFT, THRU KEY, 1-1/2         1           8         0371123         FRONT HOUSING, A, PC         1           9         0370811         O-RING, THERMAL SMALL         2           10         0371829         O-RING, THERMAL MIDDLE         2           11         0370810         O-RING, THERMAL LARGE         2           12         0370610         O-RING, MAIN         2           13         0150620         PLATE SCREW         4           14         0370618         PLATE, PC         2           15         0370431         DOWEL PIN         4           16         0370400         STATOR, GA 37         1           17         0370400         STATOR, GA 26         1           0370403         STATOR, GA 16  |
| 2       0370152       SEAL PLATE       1         3       0370175       SEAL, SHAFT, TCN       1         4       0370114       O-RING, SEAL PLATE       1         5       0370730       SNAP RING, BEARING       1         6       0370711       BALL BEARING       1         7       0370759       SHAFT, THRU KEY, 1-1/2       1         8       0371123       FRONT HOUSING, A, PC       1         9       0370811       O-RING, THERMAL SMALL       2         10       0371829       O-RING, THERMAL MIDDLE       2         11       0370810       O-RING, THERMAL LARGE       2         12       0370610       O-RING, MAIN       2         13       0150620       PLATE SCREW       4         14       0370618       PLATE, PC       2         15       0370431       DOWEL PIN       4         16       0370400       STATOR, GA 37       1         17       0370400       STATOR, GA 32       1         0370402       STATOR, GA 26       1         0370403       STATOR, GA 16       1         0370406       STATOR, GA 12       1         18       015041                                                                               |
| 3         0370175         SEAL, SHAFT, TCN         1           4         0370114         O-RING, SEAL PLATE         1           5         0370730         SNAP RING, BEARING         1           6         0370711         BALL BEARING         1           7         0370759         SHAFT, THRU KEY, 1-1/2         1           8         0371123         FRONT HOUSING, A, PC         1           9         0370811         O-RING, THERMAL SMALL         2           10         0371829         O-RING, THERMAL MIDDLE         2           11         0370810         O-RING, THERMAL LARGE         2           12         0370610         O-RING, MAIN         2           13         0150620         PLATE SCREW         4           14         0370618         PLATE, PC         2           15         0370431         DOWEL PIN         4           16         0370400         STATOR, GA 37         1           17         0370400         STATOR, GA 32         1           1         0370402         STATOR, GA 26         1           1         0370406         STATOR, GA 16         1           0370406         STATOR, GA 12      |
| 4 0370114 O-RING, SEAL PLATE 1 5 0370730 SNAP RING, BEARING 1 6 0370711 BALL BEARING 1 7 0370759 SHAFT, THRU KEY, 1-1/2 1 8 0371123 FRONT HOUSING, A, PC 1 9 0370811 O-RING, THERMAL SMALL 2 10 0371829 O-RING, THERMAL MIDDLE 2 11 0370810 O-RING, THERMAL LARGE 2 12 0370610 O-RING, MAIN 2 13 0150620 PLATE SCREW 4 14 0370618 PLATE, PC 2 15 0370431 DOWEL PIN 4 16 0370610 O-RING, MAIN 2 17 0370400 STATOR, GA 37 1 0370401 STATOR, GA 32 1 0370402 STATOR, GA 20 1 0370403 STATOR, GA 20 1 0370404 STATOR, GA 12 1 18 0150410 STATOR VANE 4 19 0370420 STATOR VANE SPRING 8 20 0370300PC ROTOR, PC 1                                                                                                                                                                                                                                                                                                                                                                                                                                                                                                                                      |
| 5         0370730         SNAP RING, BEARING         1           6         0370711         BALL BEARING         1           7         0370759         SHAFT, THRU KEY, 1-1/2         1           8         0371123         FRONT HOUSING, A, PC         1           9         0370811         O-RING, THERMAL SMALL         2           10         0371829         O-RING, THERMAL MIDDLE         2           11         0370810         O-RING, THERMAL LARGE         2           12         0370610         O-RING, MAIN         2           13         0150620         PLATE SCREW         4           14         0370618         PLATE, PC         2           15         0370431         DOWEL PIN         4           16         0370400         STATOR, GA 37         1           17         0370400         STATOR, GA 32         1           1         0370402         STATOR, GA 26         1           1         0370403         STATOR, GA 20         1           1         0370406         STATOR, GA 16         1           1         0370406         STATOR VANE         4           19         0370420         STATOR VANE SPRIN |
| 6         0370711         BALL BEARING         1           7         0370759         SHAFT, THRU KEY, 1-1/2         1           8         0371123         FRONT HOUSING, A, PC         1           9         0370811         O-RING, THERMAL SMALL         2           10         0371829         O-RING, THERMAL MIDDLE         2           11         0370810         O-RING, THERMAL LARGE         2           12         0370610         O-RING, MAIN         2           13         0150620         PLATE SCREW         4           14         0370618         PLATE, PC         2           15         0370431         DOWEL PIN         4           16         0370610         O-RING, MAIN         2           17         0370400         STATOR, GA 37         1           10         0370400         STATOR, GA 32         1           0370402         STATOR, GA 26         1           0370403         STATOR, GA 20         1           0370406         STATOR, GA 16         1           0370406         STATOR VANE         4           19         0370420         STATOR VANE SPRING         8           20         0370         |
| 7         0370759         SHAFT, THRU KEY, 1-1/2         1           8         0371123         FRONT HOUSING, A, PC         1           9         0370811         O-RING, THERMAL SMALL         2           10         0371829         O-RING, THERMAL MIDDLE         2           11         0370810         O-RING, THERMAL LARGE         2           12         0370610         O-RING, MAIN         2           13         0150620         PLATE SCREW         4           14         0370618         PLATE, PC         2           15         0370431         DOWEL PIN         4           16         0370610         O-RING, MAIN         2           17         0370400         STATOR, GA 37         1           10370401         STATOR, GA 32         1           0370402         STATOR, GA 26         1           0370403         STATOR, GA 20         1           0370406         STATOR, GA 16         1           0370406         STATOR, GA 12         1           18         0150410         STATOR VANE         4           19         0370420         STATOR VANE SPRING         8           20         0370300PC            |
| 8         0371123         FRONT HOUSING, A, PC         1           9         0370811         O-RING, THERMAL SMALL         2           10         0371829         O-RING, THERMAL MIDDLE         2           11         0370810         O-RING, THERMAL LARGE         2           12         0370610         O-RING, MAIN         2           13         0150620         PLATE SCREW         4           14         0370618         PLATE, PC         2           15         0370431         DOWEL PIN         4           16         0370610         O-RING, MAIN         2           17         0370400         STATOR, GA 37         1           0370401         STATOR, GA 32         1           0370402         STATOR, GA 26         1           0370403         STATOR, GA 20         1           0370404         STATOR, GA 16         1           0370406         STATOR, GA 12         1           18         0150410         STATOR VANE         4           19         0370420         STATOR VANE SPRING         8           20         0370300PC         ROTOR, PC         1                                                      |
| 9 0370811 O-RING, THERMAL SMALL 2 10 0371829 O-RING, THERMAL MIDDLE 2 11 0370810 O-RING, THERMAL LARGE 2 12 0370610 O-RING, MAIN 2 13 0150620 PLATE SCREW 4 14 0370618 PLATE, PC 2 15 0370431 DOWEL PIN 4 16 0370610 O-RING, MAIN 2 17 0370400 STATOR, GA 37 1 0370401 STATOR, GA 32 1 0370402 STATOR, GA 26 1 0370403 STATOR, GA 20 1 0370404 STATOR, GA 16 1 0370406 STATOR, GA 12 1 18 0150410 STATOR VANE 4 19 0370420 STATOR VANE SPRING 8 20 0370300PC ROTOR, PC 1                                                                                                                                                                                                                                                                                                                                                                                                                                                                                                                                                                                                                                                                         |
| 10         0371829         O-RING, THERMAL MIDDLE         2           11         0370810         O-RING, THERMAL LARGE         2           12         0370610         O-RING, MAIN         2           13         0150620         PLATE SCREW         4           14         0370618         PLATE, PC         2           15         0370431         DOWEL PIN         4           16         0370610         O-RING, MAIN         2           17         0370400         STATOR, GA 37         1           0370401         STATOR, GA 32         1           0370402         STATOR, GA 26         1           0370403         STATOR, GA 20         1           0370404         STATOR, GA 16         1           0370406         STATOR, GA 12         1           18         0150410         STATOR VANE         4           19         0370420         STATOR VANE SPRING         8           20         0370300PC         ROTOR, PC         1                                                                                                                                                                                             |
| 11         0370810         O-RING, THERMAL LARGE         2           12         0370610         O-RING, MAIN         2           13         0150620         PLATE SCREW         4           14         0370618         PLATE, PC         2           15         0370431         DOWEL PIN         4           16         0370610         O-RING, MAIN         2           17         0370400         STATOR, GA 37         1           0370401         STATOR, GA 32         1           0370402         STATOR, GA 26         1           0370403         STATOR, GA 20         1           0370404         STATOR, GA 16         1           0370406         STATOR, GA 12         1           18         0150410         STATOR VANE         4           19         0370420         STATOR VANE SPRING         8           20         0370300PC         ROTOR, PC         1                                                                                                                                                                                                                                                                   |
| 12       0370610       O-RING, MAIN       2         13       0150620       PLATE SCREW       4         14       0370618       PLATE, PC       2         15       0370431       DOWEL PIN       4         16       0370610       O-RING, MAIN       2         17       0370400       STATOR, GA 37       1         0370401       STATOR, GA 32       1         0370402       STATOR, GA 26       1         0370403       STATOR, GA 20       1         0370404       STATOR, GA 16       1         0370406       STATOR, GA 12       1         18       0150410       STATOR VANE       4         19       0370420       STATOR VANE SPRING       8         20       0370300PC       ROTOR, PC       1                                                                                                                                                                                                                                                                                                                                                                                                                                            |
| 13       0150620       PLATE SCREW       4         14       0370618       PLATE, PC       2         15       0370431       DOWEL PIN       4         16       0370610       O-RING, MAIN       2         17       0370400       STATOR, GA 37       1         0370401       STATOR, GA 32       1         0370402       STATOR, GA 26       1         0370403       STATOR, GA 20       1         0370404       STATOR, GA 16       1         0370406       STATOR, GA 12       1         18       0150410       STATOR VANE       4         19       0370420       STATOR VANE SPRING       8         20       0370300PC       ROTOR, PC       1                                                                                                                                                                                                                                                                                                                                                                                                                                                                                                |
| 15 0370431 DOWEL PIN 4 16 0370610 O-RING, MAIN 2 17 0370400 STATOR, GA 37 1 0370401 STATOR, GA 32 1 0370402 STATOR, GA 26 1 0370403 STATOR, GA 20 1 0370404 STATOR, GA 16 1 0370406 STATOR, GA 12 1 18 0150410 STATOR VANE 4 19 0370420 STATOR VANE SPRING 8 20 0370300PC ROTOR, PC 1                                                                                                                                                                                                                                                                                                                                                                                                                                                                                                                                                                                                                                                                                                                                                                                                                                                            |
| 16       0370610       O-RING, MAIN       2         17       0370400       STATOR, GA 37       1         0370401       STATOR, GA 32       1         0370402       STATOR, GA 26       1         0370403       STATOR, GA 20       1         0370404       STATOR, GA 16       1         0370406       STATOR, GA 12       1         18       0150410       STATOR VANE       4         19       0370420       STATOR VANE SPRING       8         20       0370300PC       ROTOR, PC       1                                                                                                                                                                                                                                                                                                                                                                                                                                                                                                                                                                                                                                                     |
| 17       0370400       STATOR, GA 37       1         0370401       STATOR, GA 32       1         0370402       STATOR, GA 26       1         0370403       STATOR, GA 20       1         0370404       STATOR, GA 16       1         0370406       STATOR, GA 12       1         18       0150410       STATOR VANE       4         19       0370420       STATOR VANE SPRING       8         20       0370300PC       ROTOR, PC       1                                                                                                                                                                                                                                                                                                                                                                                                                                                                                                                                                                                                                                                                                                         |
| 0370401 STATOR, GA 32 1 0370402 STATOR, GA 26 1 0370403 STATOR, GA 20 1 0370404 STATOR, GA 16 1 0370406 STATOR, GA 12 1 18 0150410 STATOR VANE 4 19 0370420 STATOR VANE SPRING 8 20 0370300PC ROTOR, PC 1                                                                                                                                                                                                                                                                                                                                                                                                                                                                                                                                                                                                                                                                                                                                                                                                                                                                                                                                        |
| 0370402       STATOR, GA 26       1         0370403       STATOR, GA 20       1         0370404       STATOR, GA 16       1         0370406       STATOR, GA 12       1         18       0150410       STATOR VANE       4         19       0370420       STATOR VANE SPRING       8         20       0370300PC       ROTOR, PC       1                                                                                                                                                                                                                                                                                                                                                                                                                                                                                                                                                                                                                                                                                                                                                                                                          |
| 0370403 STATOR, GA 20 1 0370404 STATOR, GA 16 1 0370406 STATOR, GA 12 1 18 0150410 STATOR VANE 4 19 0370420 STATOR VANE SPRING 8 20 0370300PC ROTOR, PC 1                                                                                                                                                                                                                                                                                                                                                                                                                                                                                                                                                                                                                                                                                                                                                                                                                                                                                                                                                                                        |
| 0370404         STATOR, GA 16         1           0370406         STATOR, GA 12         1           18         0150410         STATOR VANE         4           19         0370420         STATOR VANE SPRING         8           20         0370300PC         ROTOR, PC         1                                                                                                                                                                                                                                                                                                                                                                                                                                                                                                                                                                                                                                                                                                                                                                                                                                                                |
| 0370406         STATOR, GA 12         1           18         0150410         STATOR VANE         4           19         0370420         STATOR VANE SPRING         8           20         0370300PC         ROTOR, PC         1                                                                                                                                                                                                                                                                                                                                                                                                                                                                                                                                                                                                                                                                                                                                                                                                                                                                                                                  |
| 18       0150410       STATOR VANE       4         19       0370420       STATOR VANE SPRING       8         20       0370300PC       ROTOR, PC       1                                                                                                                                                                                                                                                                                                                                                                                                                                                                                                                                                                                                                                                                                                                                                                                                                                                                                                                                                                                          |
| 19         0370420         STATOR VANE SPRING         8           20         0370300PC         ROTOR, PC         1                                                                                                                                                                                                                                                                                                                                                                                                                                                                                                                                                                                                                                                                                                                                                                                                                                                                                                                                                                                                                               |
| 20 0370300PC ROTOR, PC 1                                                                                                                                                                                                                                                                                                                                                                                                                                                                                                                                                                                                                                                                                                                                                                                                                                                                                                                                                                                                                                                                                                                         |
|                                                                                                                                                                                                                                                                                                                                                                                                                                                                                                                                                                                                                                                                                                                                                                                                                                                                                                                                                                                                                                                                                                                                                  |
| 0370300PI ROTOP PI 4                                                                                                                                                                                                                                                                                                                                                                                                                                                                                                                                                                                                                                                                                                                                                                                                                                                                                                                                                                                                                                                                                                                             |
| 00700001                                                                                                                                                                                                                                                                                                                                                                                                                                                                                                                                                                                                                                                                                                                                                                                                                                                                                                                                                                                                                                                                                                                                         |
| 21 0370313PC ROTOR VANE, S 10                                                                                                                                                                                                                                                                                                                                                                                                                                                                                                                                                                                                                                                                                                                                                                                                                                                                                                                                                                                                                                                                                                                    |
| 0370316PL ROTOR VANE, L 10                                                                                                                                                                                                                                                                                                                                                                                                                                                                                                                                                                                                                                                                                                                                                                                                                                                                                                                                                                                                                                                                                                                       |
| 22   1250320   ROTOR VANE SPRING, OUTER   20                                                                                                                                                                                                                                                                                                                                                                                                                                                                                                                                                                                                                                                                                                                                                                                                                                                                                                                                                                                                                                                                                                     |
| 23   1250321   ROTOR VANE SPRING, INNER   20                                                                                                                                                                                                                                                                                                                                                                                                                                                                                                                                                                                                                                                                                                                                                                                                                                                                                                                                                                                                                                                                                                     |
| 24 0370720 NEEDLE BEARING 1                                                                                                                                                                                                                                                                                                                                                                                                                                                                                                                                                                                                                                                                                                                                                                                                                                                                                                                                                                                                                                                                                                                      |
| 25 0370885 REAR HOUSING, A, PC 1                                                                                                                                                                                                                                                                                                                                                                                                                                                                                                                                                                                                                                                                                                                                                                                                                                                                                                                                                                                                                                                                                                                 |
| 26 0370901 BOLT 8                                                                                                                                                                                                                                                                                                                                                                                                                                                                                                                                                                                                                                                                                                                                                                                                                                                                                                                                                                                                                                                                                                                                |
| 27 0370827 O-RING, THRU SEAL PLATE 1                                                                                                                                                                                                                                                                                                                                                                                                                                                                                                                                                                                                                                                                                                                                                                                                                                                                                                                                                                                                                                                                                                             |
| 28 0370178 SEAL, TCN 1                                                                                                                                                                                                                                                                                                                                                                                                                                                                                                                                                                                                                                                                                                                                                                                                                                                                                                                                                                                                                                                                                                                           |
| 29 0370826 SEAL PLATE, TCN 1                                                                                                                                                                                                                                                                                                                                                                                                                                                                                                                                                                                                                                                                                                                                                                                                                                                                                                                                                                                                                                                                                                                     |
| 30 0370816 SNAP RING, REAR 1                                                                                                                                                                                                                                                                                                                                                                                                                                                                                                                                                                                                                                                                                                                                                                                                                                                                                                                                                                                                                                                                                                                     |