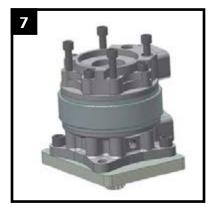

#### NOTE:

The shaft seal on a std. motor is pressed in and can be removed in the reverse manner.

Both the 37 and 57 motors should be positioned as shown in a suitable mount to hold the unit during main bolt removal and subsequent disassembly. To ensure proper orientation during assembly, use a laquer paint pen to mark a line down the side of the motor.