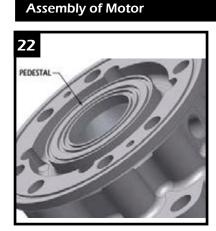

Using a medium India honing stone, lightly dress all machine surfaces to remove any raised metal or burrs. Pay particular attention to the front and rear housing machined faces. Rough handling can cause raised surfaces near the O.D. of the housings which will prevent proper seating of the timing plates to the machined surfaces of the housing. NOTE: The pedestal surface (center of the front and rear housing containing two or three o-rings) is .002-.003 **below** the outer machined surface. Dress these surfaces independently.