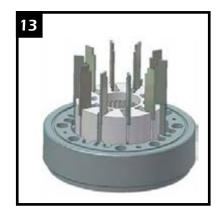

#### Disassembly of Rotating group

- 1) Place cartridge on any object which will hold it off the table.
- 2) Remove two each 10-32 plate screws.
- 3) Remove timing plate.