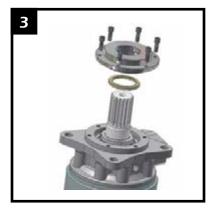

#### **Removal of 37 Series Seal Carrier Plate**

1) Remove snap ring.

#### WARNING:

Use caution when removing snap ring. If released accidentally, it can become an airborne hazard.

(Remove only as necessary) Bearings from both shafts can now be removed in the following manner: