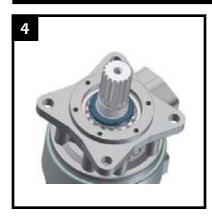

### Removal of Front Housing and Rotating group 1) Prv out shaft seal plate

- 1) Pry out shaft seal plate with two screwdrivers.
- 2) Remove seal plate oring from groove in bearing bore.