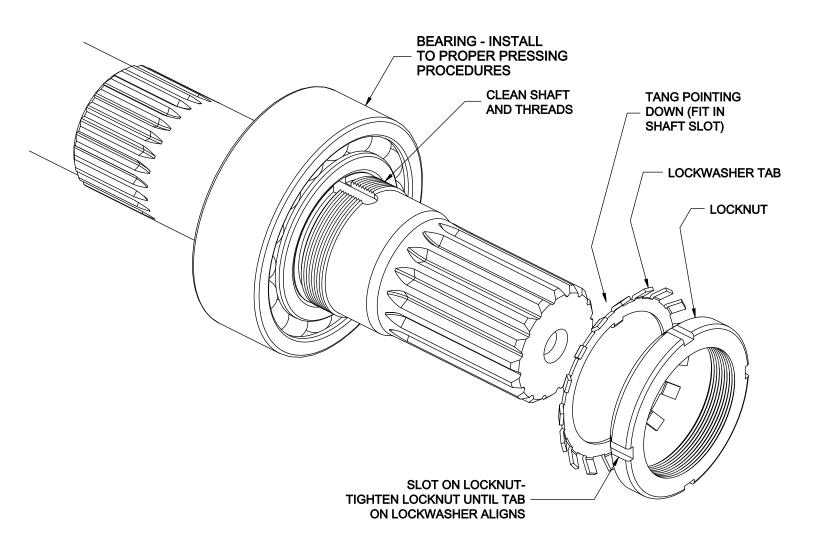

## PROCEDURE FOR INSTALLING LOCKNUT 57 SERIES ONLY

- 1. Clean the shaft, locknut (part no. 0370708), and the thread area before assembly.
- 2. Prior to assembly, test the thread fit by assembling the locknut onto the shaft threads several turns. Insure working thread form. Remove locknut.
- 3. Press the bearing onto the shaft according to proper pressing procedures (see other details for information).
- 4. Place lockwasher (part no. 0370709), with the tang pointing down to match the slot in shaft, onto the shaft, flat on top of bearing.
- 5. Assemble locknut onto the shaft until it is tight against lockwasher and bearing. If needed, tighten the locknut until it is squarely aligned with one of the tabs on the lockwasher.
- 6. Bend one tab only into the slot on the locknut to prevent the locknut from loosening on the shaft. Do not attempt to bend a partially aligned tab. (See details below.)