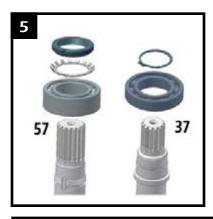

### Removal of Front Housing and Rotating group 1) Prv out shaft seal plate

- 1) Pry out shaft seal plate with two screwdrivers.
- 2) Remove seal plate oring from groove in bearing bore.

#### NOTE:

The shaft seal on a std. motor is pressed in and can be removed in the reverse manner.

Both the 37 and 57 motors should be positioned as shown in a suitable mount to hold the unit during main bolt removal and subsequent disassembly. To ensure proper orientation during assembly, use a laquer paint pen to mark a line down the side of the motor.