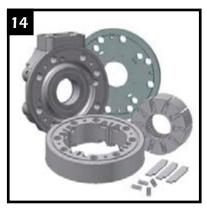

- 1) Remove the rotor.
- 2) Remove both the rotor and the stator vanes. NOTE: On motors manufactured prior to 1987, rotor vane slots and rotor vanes should be numbered so that vanes can be reassembled in the same vane slot.
- 3) Separate parts and rinse in solvent tank.

Using a small screwdriver or pick, remove o-ring and all rotor and stator springs.

Note: Some 57 series rotating groups may contain additional "wave" springs in the stator vane slot (see inset).