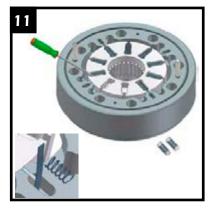

Remove rear housing as shown. Remove o-rings from housing and dowel pins from the rotating group.

Remove rotating group from front housing as shown. Place the rotating group on a clean surface for disassembly and inspection. Remove dowel pins and o-

- 1) Remove the rotor.
- 2) Remove both the rotor and the stator vanes. NOTE: On motors manufactured prior to 1987, rotor vane slots and rotor vanes should be numbered so that vanes can be reassembled in the same vane slot.
- 3) Separate parts and rinse in solvent tank.