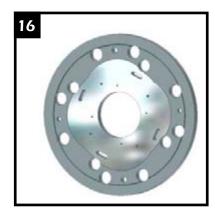

#### PLATES:

Normal wear results in marking or polishing of the timing plate surface, which does not impair motor performance. Replacement of the timing plate is required if any smearing, galling, or heat cracks are present.