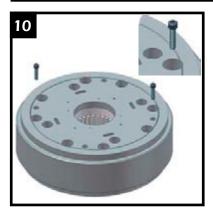

Loosen and remove the eight 5/8-11 main bolts. Any bolt heads showing heavy corrosion or signs of rounding of the hex form should be replaced.