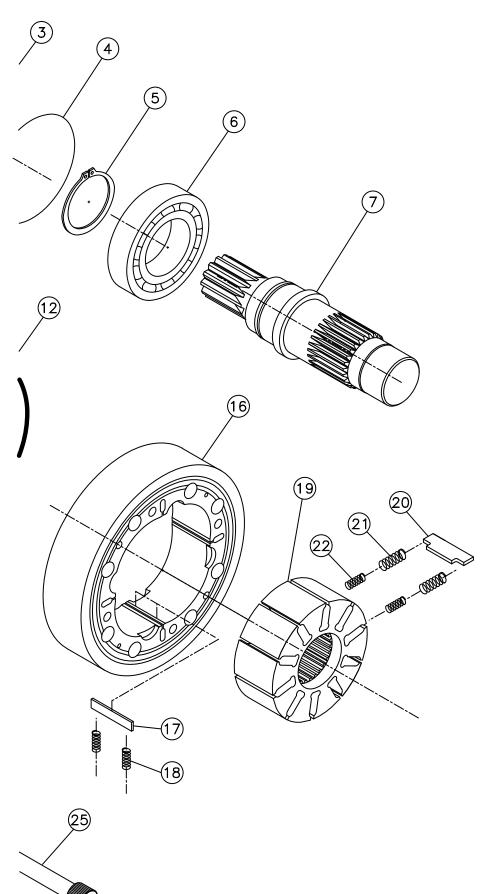

- 37 Series
  - 1) Remove snap ring from shaft.
- 2) Press shaft out of bearing.
- 57 Series
  - 1) Unfold tab on lock washer.
- 2) Unscrew lock nut with hook style spanner wrench.
- 3) Press shaft out of bearing.

#### **Shaft Disassembly**

A 1/2-13 tapped hole is included in the end of the 37 and 57 series shafts. A slide hammer shaft puller can be attached using this tapped hole in order to remove the shaft from the motor.

- 1) Remove the rotor.
- 2) Remove both the rotor and the stator vanes. NOTE: On motors manufactured prior to 1987, rotor vane slots and rotor vanes should be numbered so that vanes can be reassembled in the same vane slot.
- 3) Separate parts and rinse in solvent tank.

Using a small screwdriver or pick, remove o-ring and all rotor and stator springs.

Note: Some 57 series rotating groups may contain additional "wave" springs in the stator vane slot (see inset).

#### VANES:

Normal wear results in slight flattening of vane tips which does not impair motor performance. Replace vane if radius is reduced by 50%. Clearance between the rotor vane and rotor vane slot varies with the vane selection. The design allows the vane to "lean" slightly in the slot, providing the required mechanical seal.

- 1) Replace plate on rotor/stator cartridge.
- 2) Turn rotor/stator cartridge over.
- 3) Repeat steps 10 & 11.

Wave springs in the 57 series do not need to be replaced. Certain model codes do not contain wave springs, while other model codes may contain two per vane. Place the stator vane and wave spring in the stator vane slot simultaneously. Note orientation as shown. Do not let the coil spring loop catch between the wave spring and vane.