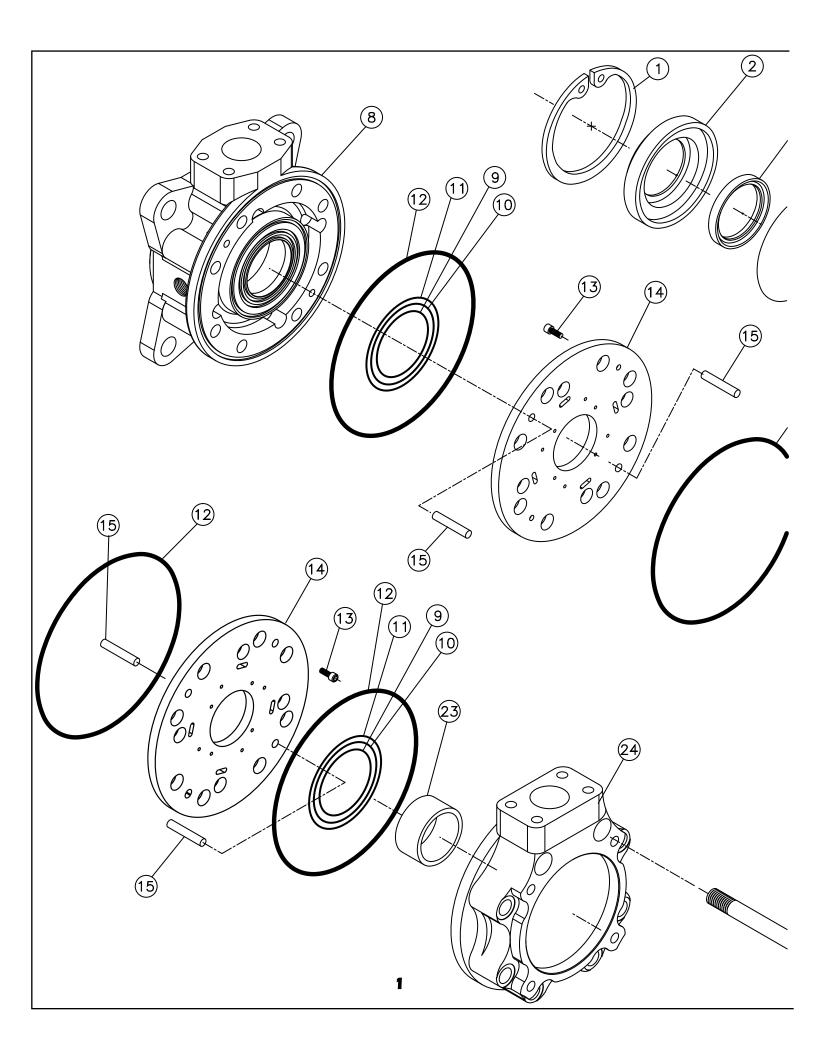

# Repair Manual

37 Series 57 Series

| SERIES 37 EXP. VIEW, STD. "A" STYLE |           |                          |     |  |  |
|-------------------------------------|-----------|--------------------------|-----|--|--|
| ITEM                                | PART NO.  | DESCRIPTION              | QTY |  |  |
| 1                                   | 0370111   | SEAL PLATE SNAP RING     | 1   |  |  |
| 2                                   | 0370152   | SEAL PLATE               | 1   |  |  |
| 3                                   | 0370175   | SEAL, SHAFT, TCN         | 1   |  |  |
| 4                                   | 0370114   | O-RING, SEAL PLATE       | 1   |  |  |
| 5                                   | 0370730   | SNAP RING, BEARING       | 1   |  |  |
| 6                                   | 0370711   | BALL BEARING             | 1   |  |  |
| 7                                   | 0370702   | SHAFT, SPLINED           | 1   |  |  |
|                                     | 0370701   | SHAFT, KEYED             | 1   |  |  |
| 8                                   | 0371123   | FRONT HOUSING, A, PC     | 1   |  |  |
| 9                                   | 0370811   | O-RING, THERMAL, INNER   | 2   |  |  |
| 10                                  | 0371829   | O-RING, THERMAL, MIDDLE  | 2   |  |  |
| 11                                  | 0370810   | O-RING, THERMAL, OUTER   | 2   |  |  |
| 12                                  | 0370610   | O-RING, MAIN             | 4   |  |  |
| 13                                  | 0150620   | PLATE SCREW              | 4   |  |  |
| 14                                  | 0370618   | PLATE, TIMING, PC        | 2   |  |  |
| 15                                  | 0370431   | DOWEL PIN                | 4   |  |  |
| 16                                  | 0370400   | STATOR, GA 37            | 1   |  |  |
|                                     | 0370401   | STATOR, GA 32            | 1   |  |  |
|                                     | 0370402   | STATOR, GA 26            | 1   |  |  |
|                                     | 0370403   | STATOR, GA 20            | 1   |  |  |
|                                     | 0370404   | STATOR, GA 16            | 1   |  |  |
|                                     | 0370406   | STATOR, GA 12            | 1   |  |  |
| 17                                  | 0150410   | STATOR VANE              | 4   |  |  |
| 18                                  | 0370420   | STATOR VANE SPRING       | 8   |  |  |
| 19                                  | 0370300PC | ROTOR                    | 1   |  |  |
|                                     | 0370300PL | ROTOR                    | 1   |  |  |
| 20                                  | 0370313PC | ROTOR VANE, S            | 10  |  |  |
|                                     | 0370316PL | ROTOR VANE, L            | 10  |  |  |
| 21                                  | 1250320   | ROTOR VANE SPRING, OUTER | 20  |  |  |
| 22                                  | 1250321   | ROTOR VANE SPRING, INNER | 20  |  |  |
| 23                                  | 0370720   | NEEDLE BEARING           | 1   |  |  |
| 24                                  | 0370883   | REAR HOUSING, A, PC      | 1   |  |  |
| 25                                  | 0370901   | BOLT                     | 8   |  |  |

| SERIES 57 EXP. VIEW, STD. "A" STYLE |           |                          |     |  |  |
|-------------------------------------|-----------|--------------------------|-----|--|--|
| ITEM                                | PART NO.  | DESCRIPTION              | QTY |  |  |
| 1                                   | 1250117   | BOLT, SEAL PLATE         | 6   |  |  |
| 2                                   | 0370154   | SEAL PLATE               | 1   |  |  |
| 3                                   | 0370175   | SEAL, SHAFT, TCN         | 1   |  |  |
| 4                                   | 0370142   | O-RING, SEAL PLATE       | 1   |  |  |
| 5                                   | 0370708   | LOCKNUT, THRUST          | 1   |  |  |
| 6                                   | 0370710   | BALL BEARING             | 1   |  |  |
| 7                                   | 0370741   | SHAFT, KEYED             | 1   |  |  |
|                                     | 0370748   | SHAFT, SPLINED           | 1   |  |  |
| 8                                   | 0371123   | FRONT HOUSING, A, PC     | 1   |  |  |
| 9                                   | 0370811   | O-RING, THERMAL, INNER   | 2   |  |  |
| 10                                  | 0371829   | O-RING, THERMAL, MIDDLE  | 2   |  |  |
| 11                                  | 0370810   | O-RING, THERMAL, OUTER   | 2   |  |  |
| 12                                  | 0370610   | O-RING, MAIN             | 4   |  |  |
| 13                                  | 0150620   | PLATE SCREW              | 4   |  |  |
| 14                                  | 0370618   | PLATE, TIMING, PC        | 2   |  |  |
| 15                                  | 0370431   | DOWEL PIN                | 4   |  |  |
| 16                                  | 0370407   | STATOR, GA 55.5          | 1   |  |  |
|                                     | 0370408   | STATOR, GA 48            | 1   |  |  |
| 17                                  | 0370410   | STATOR VANE              | 4   |  |  |
| 18                                  | 0150420   | STATOR VANE SPRING       | 8   |  |  |
| 19                                  | 0370303PC | ROTOR, S                 | 1   |  |  |
|                                     | 0370303PL | ROTOR, L                 | 1   |  |  |
| 20                                  | 0370314PC | ROTOR VANE, S            | 10  |  |  |
|                                     | 0370315PL | ROTOR VANE, L            | 10  |  |  |
| 21                                  | 1250320   | ROTOR VANE SPRING, OUTER | 20  |  |  |
| 22                                  | 1250321   | ROTOR VANE SPRING, INNER | 20  |  |  |
| 23                                  | 0370720   | NEEDLE BEARING           | 1   |  |  |
| 24                                  | 0370883   | REAR HOUSING, A, PC      | 1   |  |  |
| 25                                  | 0370931   | BOLT                     | 8   |  |  |
| 26                                  | 0370709   | LOCK WASHER, THRUST      | 1   |  |  |
| 27                                  | 1250442   | WAVE SPRING              | 8   |  |  |

### Removal of Front Housing and Rotating group 1) Prv out shaft seal plate

- 1) Pry out shaft seal plate with two screwdrivers.
- 2) Remove seal plate oring from groove in bearing bore.

Loosen and remove the eight 5/8-11 main bolts. Any bolt heads showing heavy corrosion or signs of rounding of the hex form should be replaced.

Remove rear housing as shown. Remove o-rings from housing and dowel pins from the rotating group.

Remove rotating group from front housing as shown. Place the rotating group on a clean surface for disassembly and inspection. Remove dowel pins and o-

#### Disassembly of Rotating group

- 1) Place cartridge on any object which will hold it off the table.
- 2) Remove two each 10-32 plate screws.
- 3) Remove timing plate.

Using a medium India honing stone, lightly dress all machine surfaces to remove any raised metal or burrs. Pay particular attention to the front and rear housing machined faces. Rough handling can cause raised surfaces near the O.D. of the housings which will prevent proper seating of the timing plates to the machined surfaces of the housing. NOTE: The pedestal surface (center of the front and rear housing containing two or three o-rings) is .002-.003 **below** the outer machined surface. Dress these surfaces independently.