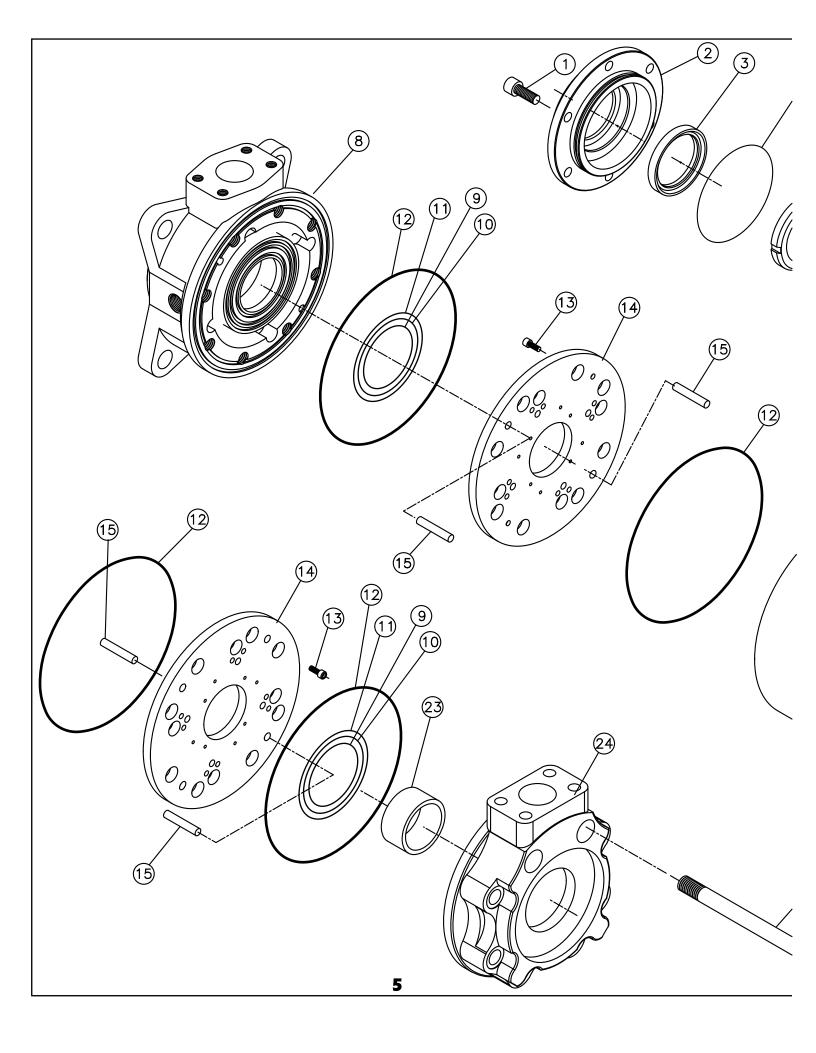

| SERIES 57 EXP. VIEW, STD. "A" STYLE |           |                          |     |  |  |
|-------------------------------------|-----------|--------------------------|-----|--|--|
| ITEM                                | PART NO.  | DESCRIPTION              | QTY |  |  |
| 1                                   | 1250117   | BOLT, SEAL PLATE         | 6   |  |  |
| 2                                   | 0370154   | SEAL PLATE               | 1   |  |  |
| 3                                   | 0370175   | SEAL, SHAFT, TCN         | 1   |  |  |
| 4                                   | 0370142   | O-RING, SEAL PLATE       | 1   |  |  |
| 5                                   | 0370708   | LOCKNUT, THRUST          | 1   |  |  |
| 6                                   | 0370710   | BALL BEARING             | 1   |  |  |
| 7                                   | 0370741   | SHAFT, KEYED             | 1   |  |  |
|                                     | 0370748   | SHAFT, SPLINED           | 1   |  |  |
| 8                                   | 0371123   | FRONT HOUSING, A, PC     | 1   |  |  |
| 9                                   | 0370811   | O-RING, THERMAL, INNER   | 2   |  |  |
| 10                                  | 0371829   | O-RING, THERMAL, MIDDLE  | 2   |  |  |
| 11                                  | 0370810   | O-RING, THERMAL, OUTER   | 2   |  |  |
| 12                                  | 0370610   | O-RING, MAIN             | 4   |  |  |
| 13                                  | 0150620   | PLATE SCREW              | 4   |  |  |
| 14                                  | 0370618   | PLATE, TIMING, PC        | 2   |  |  |
| 15                                  | 0370431   | DOWEL PIN                | 4   |  |  |
| 16                                  | 0370407   | STATOR, GA 55.5          | 1   |  |  |
|                                     | 0370408   | STATOR, GA 48            | 1   |  |  |
| 17                                  | 0370410   | STATOR VANE              | 4   |  |  |
| 18                                  | 0150420   | STATOR VANE SPRING       | 8   |  |  |
| 19                                  | 0370303PC | ROTOR, S                 | 1   |  |  |
|                                     | 0370303PL | ROTOR, L                 | 1   |  |  |
| 20                                  | 0370314PC | ROTOR VANE, S            | 10  |  |  |
|                                     | 0370315PL | ROTOR VANE, L            | 10  |  |  |
| 21                                  | 1250320   | ROTOR VANE SPRING, OUTER | 20  |  |  |
| 22                                  | 1250321   | ROTOR VANE SPRING, INNER | 20  |  |  |
| 23                                  | 0370720   | NEEDLE BEARING           | 1   |  |  |
| 24                                  | 0370883   | REAR HOUSING, A, PC      | 1   |  |  |
| 25                                  | 0370931   | BOLT                     | 8   |  |  |
| 26                                  | 0370709   | LOCK WASHER, THRUST      | 1   |  |  |
| 27                                  | 1250442   | WAVE SPRING              | 8   |  |  |