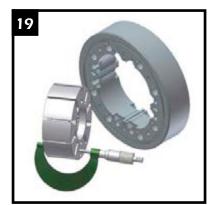

Measure the rotor and stator length to the fourth decimal point and supply measurement when ordering rotor, stator, or vanes.

Assemble the motor by reversing the previous procedures. Insure that the main body and pedestal orings are held in place by using an adequate amount of grease in the o-ring grooves. Line up the housings and rotating group with the paint line made on the motor in step 6.