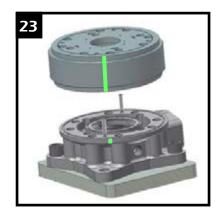

Remove rear housing as shown. Remove o-rings from housing and dowel pins from the rotating group.

Remove rotating group from front housing as shown. Place the rotating group on a clean surface for disassembly and inspection. Remove dowel pins and o-

- 1) Remove the rotor.
- 2) Remove both the rotor and the stator vanes. NOTE: On motors manufactured prior to 1987, rotor vane slots and rotor vanes should be numbered so that vanes can be reassembled in the same vane slot.
- 3) Separate parts and rinse in solvent tank.