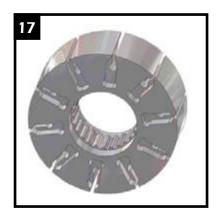

- 1) Remove the rotor.
- 2) Remove both the rotor and the stator vanes. NOTE: On motors manufactured prior to 1987, rotor vane slots and rotor vanes should be numbered so that vanes can be reassembled in the same vane slot.
- 3) Separate parts and rinse in solvent tank.

#### VANES:

Normal wear results in slight flattening of vane tips which does not impair motor performance. Replace vane if radius is reduced by 50%. Clearance between the rotor vane and rotor vane slot varies with the vane selection. The design allows the vane to "lean" slightly in the slot, providing the required mechanical seal.

ROTOR: Normal wear results in polishing of rotor faces which does not impair motor performance. Examine the rotor vane slots closely. Polishing down in the slots is normal, but if there is any indication of a "pocket" forming in the wall of the slot, the rotor should be replaced.

STATOR: Normal wear results in polishing of cam form which does not impair motor performance. Noticeable wear may be apparent along the corner of one side of the stator vane slot. This does not necessarily require replacement of the stator, but may slightly affect volumetric efficiency.