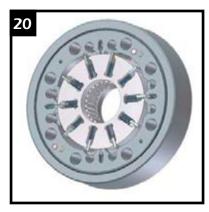

Using a small screwdriver or pick, remove o-ring and all rotor and stator springs.

Note: Some 57 series rotating groups may contain additional "wave" springs in the stator vane slot (see inset).

Wave springs in the 57 series do not need to be replaced. Certain model codes do not contain wave springs, while other model codes may contain two per vane. Place the stator vane and wave spring in the stator vane slot simultaneously. Note orientation as shown. Do not let the coil spring loop catch between the wave spring and vane.