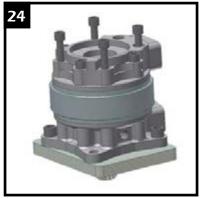

Loosen and remove the eight 5/8-11 main bolts. Any bolt heads showing heavy corrosion or signs of rounding of the hex form should be replaced.

Remove rear housing as shown. Remove o-rings from housing and dowel pins from the rotating group.

Remove rotating group from front housing as shown. Place the rotating group on a clean surface for disassembly and inspection. Remove dowel pins and o-