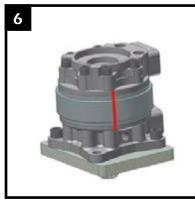

#### NOTE:

The shaft seal on a std. motor is pressed in and can be removed in the reverse manner.

Both the 37 and 57 motors should be positioned as shown in a suitable mount to hold the unit during main bolt removal and subsequent disassembly. To ensure proper orientation during assembly, use a laquer paint pen to mark a line down the side of the motor.

Loosen and remove the eight 5/8-11 main bolts. Any bolt heads showing heavy corrosion or signs of rounding of the hex form should be replaced.