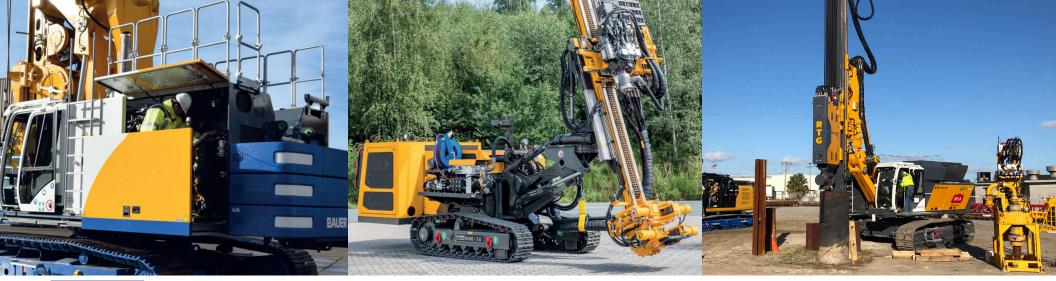

# BAUER Check Up Service includes:

- Under Carriage
- Upper Carriage
- Cabin
- Engine
- Mast and Masthead\*
- Winches
- KDK
- Kelly Bar\*\*
- Pumps check pressures
- Safety Devices function test
- Hydraulic and Engine Oil Analysis

# Klemm Check Up Service includes:

- Under Carriage
- Engine
- Mast
- Winch
- Drill Heads
- Clamp/Breaker
- Pumps check pressures
- Water Pump
- Safety Devices function test
- Hydraulic and Engine Oil Analysis

### RTG Check Up Service includes:

- Under Carriage
- Upper Carriage
- Cabin
- Engine
- Mast and Masthead\*
- Winch
- Vibrator or Other Attachments
- Pumps check pressures
- Safety Devices function test
- Hydraulic and Engine Oil Analysis