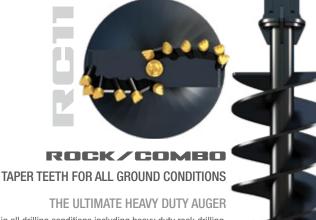

## DRILLING AUGERS: RC10 - RC11 - DR11 **DRIVES: 13DD - SD95** 20 - 30T (44,000lbs - 60,000lbs)

Ideal in all drilling conditions including heavy duty rock drilling. Cut a clean clear hole in soft earth and clay and have the ultimate ripping ability in fracturable rock.

drilling conditions. Cut a clean clear hole in soft earth and clay and have the ultimate ripping ability in fracturable rock.