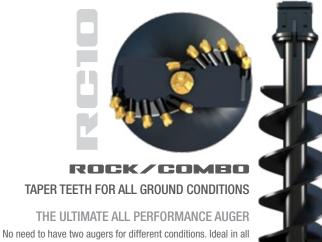

## DRILLING AUGERS: RC10 - RC11 - DR11 **DRIVES: 13DD - SD95** 20 - 30T (44,000lbs - 60,000lbs)

Ideal in all drilling conditions including heavy duty rock drilling. Cut a clean clear hole in soft earth and clay and have the ultimate ripping ability in fracturable rock.

drilling conditions. Cut a clean clear hole in soft earth and clay and have the ultimate ripping ability in fracturable rock.